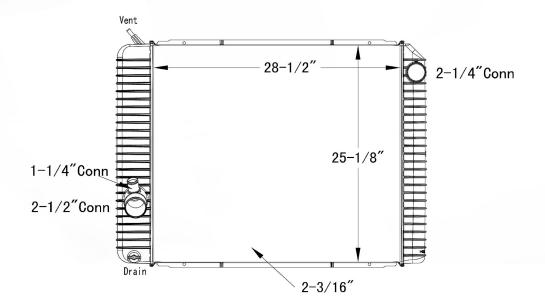

## **PART# HD9114**

| Year: 2008-2010<br>Model: 4000 Series                          | <b>Core Size:</b><br>28-1/2 x 25-1/8 x 2-3/16"                                                                    |
|----------------------------------------------------------------|-------------------------------------------------------------------------------------------------------------------|
| <b>INLET:</b><br>Header: 3-3/8 x 25-3/4"<br>Connection: 2-1/4" | OUTLET:<br>Header: 3-3/8 x 25-3/4"<br>Connection: 2-1/2"                                                          |
| Trans. Oil Cooler: NONE                                        | Eng. Oil Cooler: NONE                                                                                             |
| <b>OEM#:</b><br>2593283C91                                     |                                                                                                                   |
|                                                                | Model: 4000 Series<br>INLET:<br>Header: 3-3/8 x 25-3/4"<br>Connection: 2-1/4"<br>Trans. Oil Cooler: NONE<br>OEM#: |