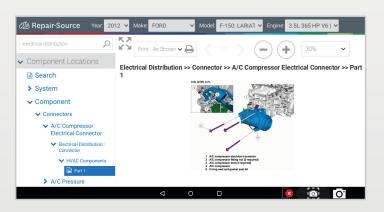

### Repair-Source

ADS tools now come with Bosch Repair-Source, a comprehensive vehicle service and repair information library.

- ► Connect the diagnosis with vital technical information needed for repair for the specific vehicle make, model and year you are working on
- ▶ Repair-Source is included with a standard subscription.
- ► Access to vehicle service and repair information including DTC troubleshooting workflows, repair procedures, maintenance schedules, TSBs, OE wiring diagrams, component locations, labor times and more