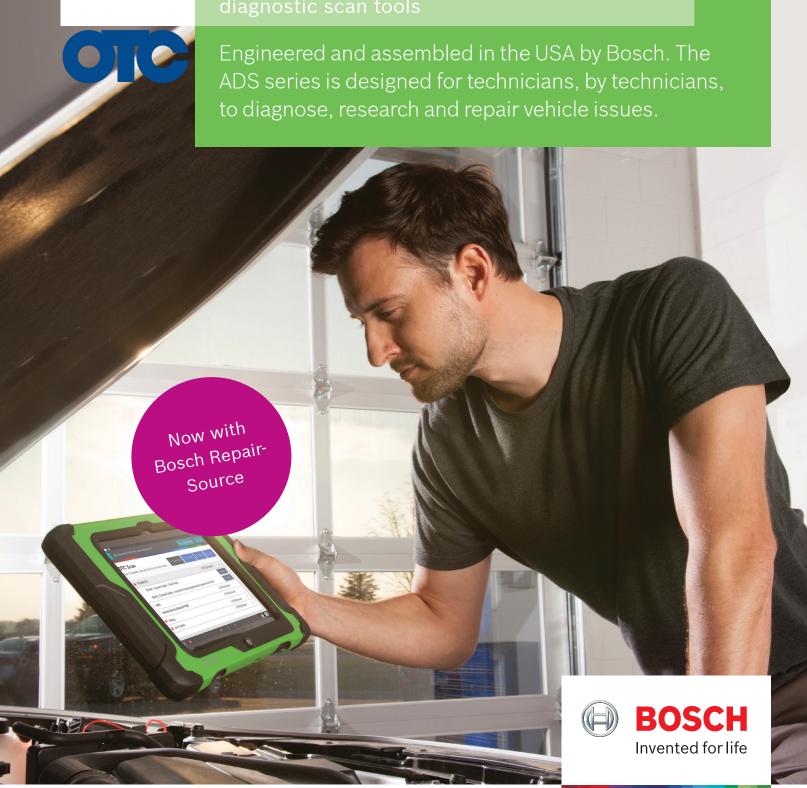

# Diagnose. Get information. Fix. **All in one solution.**

The all-new Bosch ADS series professional diagnostic scan tools

# The Bosch ADS series introduce a trusted diagnostic experience to technicians

- ► Exclusive user interface designed for technicians, by technicians
- ▶ Intuitive, standardized navigation with consistent information flow for every make and model
- ▶ Custom vehicle experiences leave generic information behind from the moment you've entered the vehicle

### Repair-Source

ADS tools now come with Bosch Repair-Source, a comprehensive vehicle service and repair information library.

- ► Connect the diagnosis with vital technical information needed for repair for the specific vehicle make, model and year you are working on
- ▶ Repair-Source is included with a standard subscription.
- ► Access to vehicle service and repair information including DTC troubleshooting workflows, repair procedures, maintenance schedules, TSBs, OE wiring diagrams, component locations, labor times and more