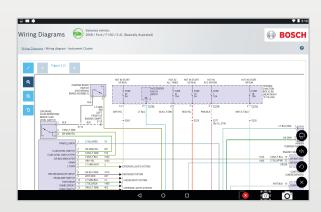

Both tools include Domestic / Asian and European coverage with one subscription. For industry leading full color OE wiring diagrams and J2534 programming, grab the ADS 625.

### Repair-Source

ADS tools now come with Bosch Repair-Source, a comprehensive vehicle service and repair information library.

- ► Connect the diagnosis with vital technical information needed for repair for the specific vehicle make, model and year you are working on
- ▶ Repair-Source is included with a standard subscription.
- ► Access to vehicle service and repair information including DTC troubleshooting workflows, repair procedures, maintenance schedules, TSBs, OE wiring diagrams, component locations, labor times and more