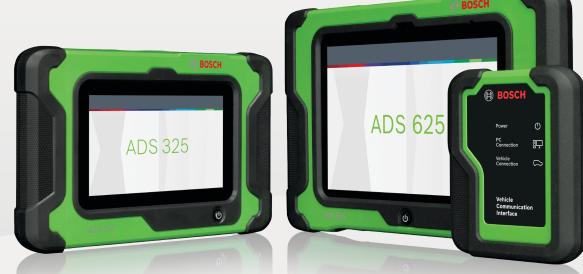

### The Tools

### ADS 325

- ▶ 7" ultra-crisp, high-resolution display
- ► 5MP rear camera enables sharing photos and Vehicle Scan Reports
- ▶ Complete diagnostic needs with Auto ID, read/clear DTCs and DTC types from all controllers, data PIDS, bidirectional controls, calibrations, resets and relearns.
- ► Android 5.0 plus 64GB SSD for fast processing, printing and file sharing
- ▶ Built-in Wi-Fi and Firefox for full browsing capabilities Lifetime Warranty with an active, unlapsed diagnostics subscription
- ▶ Tablet, AC power adapter and OBD II cable with light and voltmeter

### ADS 625

All the features of the ADS 325, plus:

- ► Industry-leading full color OE system wiring diagrams
- ▶ Dual WiFi cards to maintain web and wireless VCI connection
- ▶ J2534 pass-thru VCI for OE programming capabilities
- ► Large 10" ultra-crisp high-resolution display
- ▶ Dual 5MP front and rear cameras
- ► HDMI output for extended display
- ► Docking and charging station included