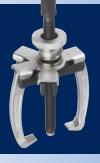

**No. 464** – 2-Ton Puller with a 4" maximum reach, 3" to 4" spread. Wt., 3 lb., 4 oz.

No. 465 – 5-Ton Puller with a 7" maximum reach, 3" to 7" spread. Wt., 7 lb., 13 oz.

**3-Jaw Puller** 

2-Jaw Puller

Internal Puller