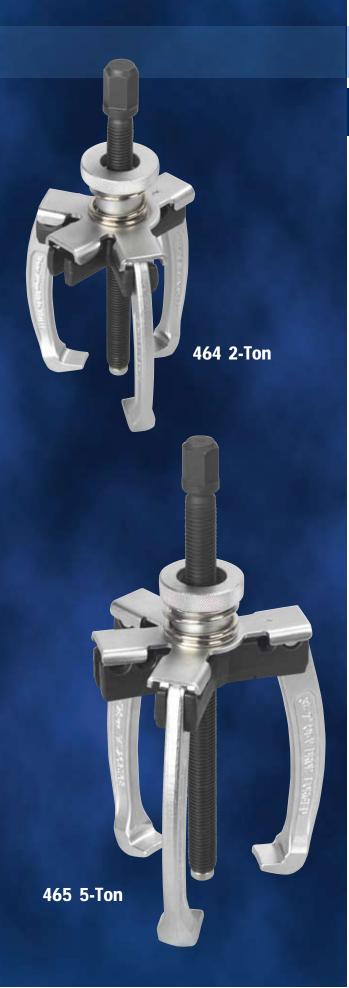

## 2-Ton & 5-Ton Pullers

## OTC 3-in 1 "GripLock" Pullers

Manufactured to our rigorous specifications to ensure the quality professionals expect from OTC

- Pressure bearing yoke cap holds jaws in place for ease of set up in any orientation.
- Yoke arms are designed with two positions for jaw placement enhancing spread control and providing optimal pulling force.
- Configuration conversions take just seconds. No wrenches required.
- 2 or 3 Jaw application.
- Both External and Internal Pulling Action.
- "Live Center" action forcing screw.
- Professional finished for long lasting durability...

**No. 464** – 2-Ton Puller with a 4" maximum reach, 3" to 4" spread. Wt., 3 lb., 4 oz.

No. 465 – 5-Ton Puller with a 7" maximum reach, 3" to 7" spread. Wt., 7 lb., 13 oz.

**3-Jaw Puller** 

2-Jaw Puller

Internal Puller