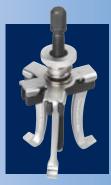

**No. 464** – 2-Ton Puller with a 4" maximum reach, 3" to 4" spread. Wt., 3 lb., 4 oz.

No. 465 – 5-Ton Puller with a 7" maximum reach, 3" to 7" spread. Wt., 7 lb., 13 oz.

**3-Jaw Puller** 

2-Jaw Puller

Internal Puller