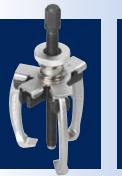

**No. 464** – 2-Ton Puller with a 4" maximum reach, 3" to 4" spread. Wt., 3 lb., 4 oz.

No. 465 – 5-Ton Puller with a 7" maximum reach, 3" to 7" spread. Wt., 7 lb., 13 oz.

**3-Jaw Puller** 

2-Jaw Puller

Internal Puller