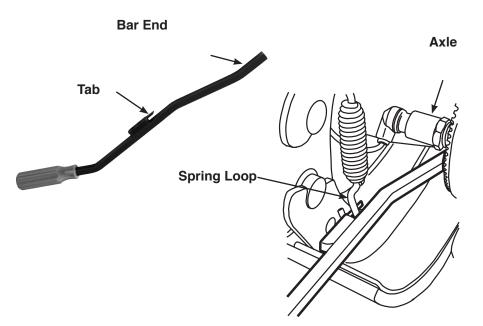

## **Brake Spring Removal**

- 1. Position the bar end of the tool under the axle tube and hook the spring loop in the tool tab.
- 2. Push down and outward on the tool handle until the spring loop can be removed from the brake shoe.

## **Brake Spring Installation**

- Position the bar end of the tool under the axle tube and hook the spring loop in the tool tab.
- 2. Push down and inward on the tool handle until the spring loop can be attached to the brake shoe.