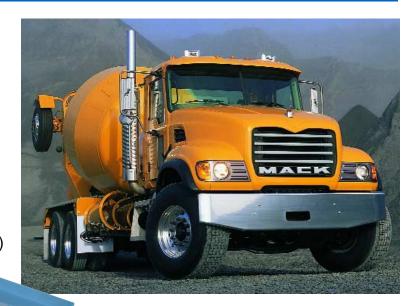

## **20-ton Wide Truck Ramps**

## Application: Wider Front Wheels (cement, dump, garbage trucks)

- Long, 33" retractable
  T-handle enhances mobility.
- Non-skid rubber matting prevents slippage during use.
- Durable, heavy-duty rubber wheels.
- Capacity per pair: 20 tons; overall length: 51"; tread width: 16"
- Covered by OTC Lifetime Marathon Warranty<sup>®</sup>.

**No. 5269** – 20-ton wide truck ramps. (Pair) Wt., 312 lbs.

No. 5269

| Specifications: |                    |
|-----------------|--------------------|
| Frame Height    | 9-1/4" (23.5 cm)   |
| Frame Width     | 18-1/4" (46.36 cm) |
| Frame Length    | 47" (119.38 cm)    |
| Wheel Diameter  | 5" (12.7 cm)       |
| Handle Length   | 33" (83.82 cm)     |