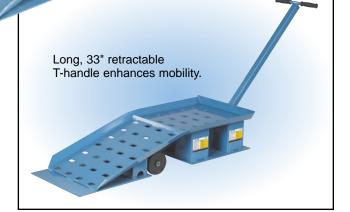

## Application: Tractors (semis)

- Long, 33" retractable
  T-handle enhances mobility.
- Non-skid rubber matting prevents slippage during use.
- Durable, heavy-duty rubber wheels.
- Capacity per pair: 20 tons; overall length: 51"; tread width: 10"
- Covered by OTC Lifetime Marathon Warranty<sup>®</sup>.