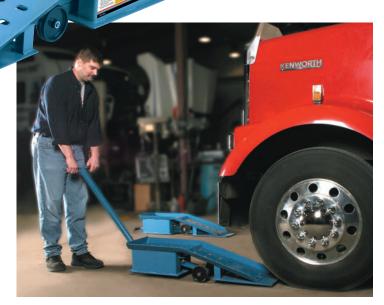

## 20-ton Truck Ramps

## Application: Tractors (semis)

- Long, 33" retractable
  T-handle enhances mobility.
- Non-skid rubber matting prevents slippage during use.
- Durable, heavy-duty rubber wheels.
- Capacity per pair: 20 tons; overall length: 51"; tread width: 10"
- Covered by OTC Lifetime Marathon Warranty<sup>®</sup>.

**No. 5268** – 20-ton truck ramps. (Pair) Wt., 230 lbs.



| No. | 5268 |
|-----|------|
|-----|------|

| Specifications: |                    |
|-----------------|--------------------|
| Frame Height    | 9-1/4" (23.5 cm)   |
| Frame Width     | 13-1/2" (34.29 cm) |
| Frame Length    | 47" (119.38 cm)    |
| Wheel Diameter  | 5" (12.7 cm)       |
| Handle Length   | 33" (83.82 cm)     |



T-handle and five-inch wheels make maneuvering into position easy.



## **20-ton Wide Truck Ramps**

## Application: Wider Front Wheels (cement, dump, garbage trucks)

- Long, 33" retractable
  T-handle enhances mobility.
- Non-skid rubber matting prevents slippage during use.
- Durable, heavy-duty rubber wheels.
- Capacity per pair: 20 tons; overall length: 51"; tread width: 16"
- Covered by OTC Lifetime Marathon Warranty<sup>®</sup>.

**No. 5269** – 20-ton wide truck ramps. (Pair) Wt., 312 lbs.





No. 5269

| Specifications: |                    |
|-----------------|--------------------|
| Frame Height    | 9-1/4" (23.5 cm)   |
| Frame Width     | 18-1/4" (46.36 cm) |
| Frame Length    | 47" (119.38 cm)    |
| Wheel Diameter  | 5" (12.7 cm)       |
| Handle Length   | 33" (83.82 cm)