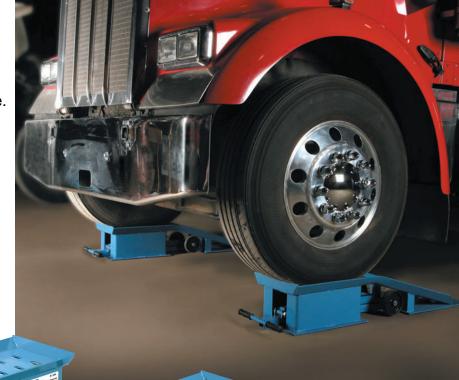

## 20-ton Truck Ramps

## Application: Tractors (semis)

- Long, 33" retractable
  T-handle enhances mobility.
- Non-skid rubber matting prevents slippage during use.
- Durable, heavy-duty rubber wheels.
- Capacity per pair: 20 tons; overall length: 51"; tread width: 10"
- Covered by OTC Lifetime Marathon Warranty<sup>®</sup>.

**No. 5268** – 20-ton truck ramps. (Pair) Wt., 230 lbs.

| No. | 5268 |
|-----|------|
|-----|------|

| Specifications: |                    |
|-----------------|--------------------|
| Frame Height    | 9-1/4" (23.5 cm)   |
| Frame Width     | 13-1/2" (34.29 cm) |
| Frame Length    | 47" (119.38 cm)    |
| Wheel Diameter  | 5" (12.7 cm)       |
| Handle Length   | 33" (83.82 cm)     |