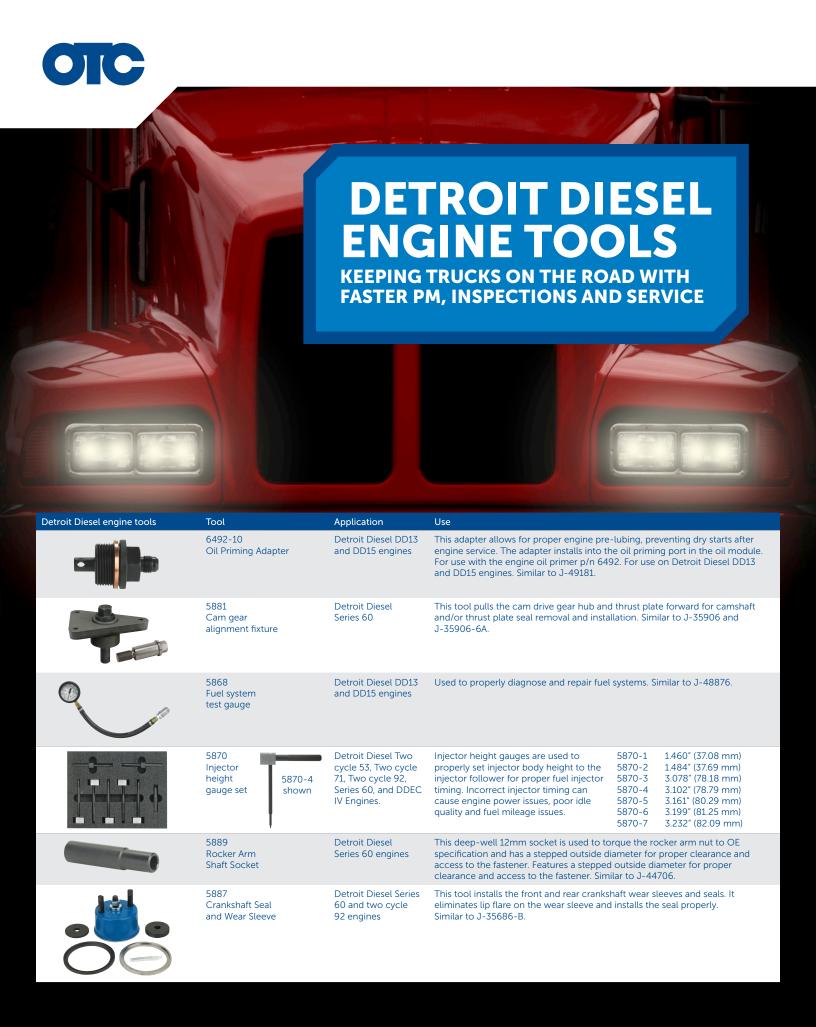

| Detroit Diesel engine tools | Tool                                     | Application                                            | Use                                                                                                                                                                            |
|-----------------------------|------------------------------------------|--------------------------------------------------------|--------------------------------------------------------------------------------------------------------------------------------------------------------------------------------|
|                             | 5869<br>Fuel System<br>Priming Pump      | All                                                    | Pressurizes the fuel system after service. Requi