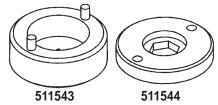

NOTE:

- 511543 is the same as Ford No. 303-569 (T96T-6256-AR1) and 511544 is the same as Ford No. 303-570 (T96T-6256-AR2).
- This tool is used with No. 6477 (511545) Ford Camshaft Holding Tool.