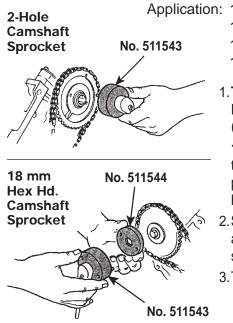

## Ford Camshaft Positioning Tool Set

- Application: 1997 2002 4.6L Econoline, F-Series Truck (VIN W)
  - 1997 2002 5.4L Econoline, Expedition, F-Series Truck 1997 – 2002 6.8L V10 Econoline
    - 1998 2002 5.4L Navigator
    - 1. **Two-hole Camshaft Sprocket:** Use tool No. 511543 to position camshaft sprocket (2-hole) on the engine as shown.
      - **18 mm Hex Hd. Camshaft Sprocket:** Use tool No. 511543 with tool No. 511544 to position camshaft sprocket (18 mm hex hd.) on the engine as shown.
    - 2. Service the timing chain as required according to procedures in the vehicle service manual.
    - 3. Torque fasteners to factory specifications.