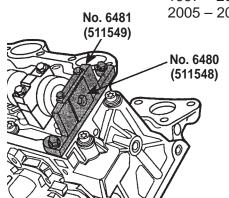

## NOTE:

- Same as Ford No. 303-576 (T97T-6256-D).
- This tool is used with No. 6481 (511549) Ford Camshaft Holding Tool.
- 1. Install tool Nos. 6480 (511548) and 6481 (511549) on the camshaft as shown.
- 2. Secure tool No. 6481 (511549) to the cylinder head.
- 3. Service the timing chain as required according to instructions in the vehicle service manual.
- 4. Torque fasteners to factory specifications.