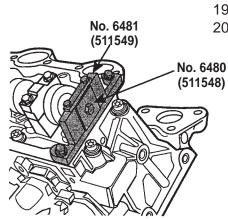

## NOTE:

- Same as Ford No. 303-577 (T97T-6256-C).
- This tool is used with No. 6480 (511548) Ford Camshaft Holding Tool Adapter.
- 1. Install tool Nos. 6480 (511548) and 6481 (511549) on the camshaft as shown.
- 2. Secure tool No. 6481 (511549) to the cylinder head.
- 3. Service the timing chain as required according to instructions in the vehicle service manual.
- 4. Torque fasteners to factory specifications.