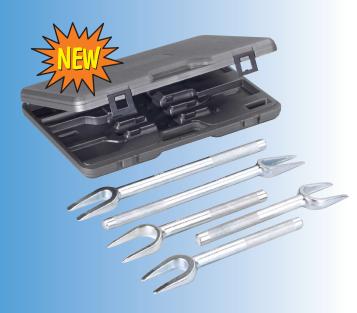

## Separator Set (5 piece)

- Features five popular "Pickle Forks" in a blow-molded case.
- Used to remove shock linkage, tie rods, and ball joints. Also for general service on many cars and light trucks.

Includes:

6531 - Size 11" X 1-1/8" Fork Spread 6532 - Size 11-3/4" X 1-5/8" Fork Spread 6533 - Size 11-5/8" X 1-7/16" Fork Spread 6534 - Size 16" X 11/16" Fork Spread 6535 - Size 16" X 15/16" Fork Spread

6299 – Separator Set. Wt., 10 lbs.