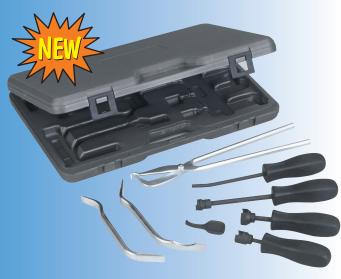

## Brake Tool Set (8 piece)

- Set contains the most popular brake tools for servicing drum brakes on many import and domestic vehicles.
- Features BMC and high quality handles.
- Includes:

Three different brake spoons to adjust most brake drums.

Five different brake spring tools that will service most drum brakes.

6516 – Brake Tool Set. Wt., 3 lbs. 2 oz.