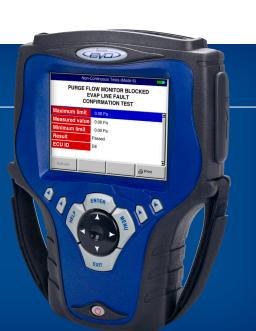

## Mode 6 in Plain English

Most know Ford Mode 6 misfire data is a powerful diagnostic tool. Plain English Mode 6 helps solve intermittent failures, no-code driveability and emissions-control issues.