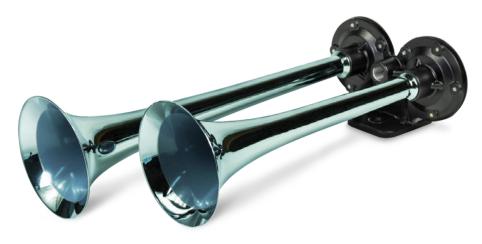

## HP10028 - DOUBLE AIR HORN

## **Product Description**

Operation medium Decibel rating at 6 m [20 ft] Fundamental Frequency Operating Temperature Range Weight

Operating air Pressure Materials Finish Actuation Type Air Inlet Port Air 125 db @ 6.89 bar (gauge) [100 psig] 1800-3550 Hz -40°C to 120°C [-40°F to 248°F] 0.6 kg [1.4 lbs]

3.45-10.34 bar (gauge) [50-150 psig] Cast Aluminum and Thermoplastic Chrome Manual, or Solenoid 1/4 (-4) NPT

| A - Width | B - Height | C – Length | D - Height | E – Mounting Holes | F – Bolt Spacing |
|-----------|------------|------------|------------|--------------------|------------------|
| 95 mm     | 175 mm     | 360 mm     | 87.20      | 9.5 mm             | 35 mm            |
| [3.74 in] | [6.89 in]  | [14.57 in] | [3.43 in]  | [0.38 in]          | [1.38 mm]        |