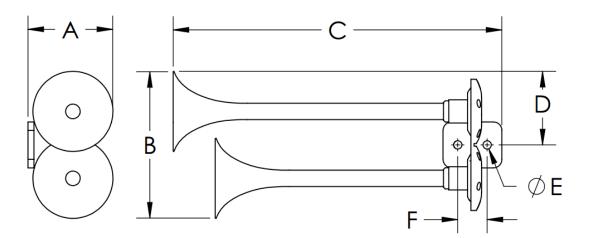

3.45-10.34 bar (gauge) [50-150 psig] Cast Aluminum and Thermoplastic Chrome Manual, or Solenoid 1/4 (-4) NPT

| A - Width | B - Height | C – Length | D - Height | E – Mounting Holes | F – Bolt Spacing |
|-----------|------------|------------|------------|--------------------|------------------|
| 95 mm     | 175 mm     | 360 mm     | 87.20      | 9.5 mm             | 35 mm            |
| [3.74 in] | [6.89 in]  | [14.57 in] | [3.43 in]  | [0.38 in]          | [1.38 mm]        |