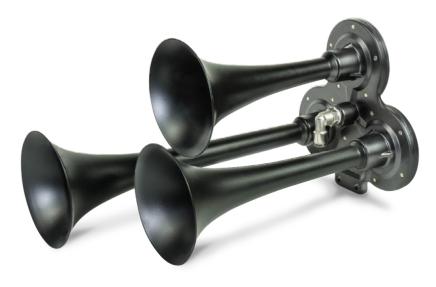

## HP10239 - TRIPLE AIR HORN

## **Product Description**

Operation medium Decibel rating at 6 m [20 ft] Fundamental Frequency Operating Temperature Range Weight

Operating air Pressure Materials Finish Actuation Type Air Inlet Port Air 125 db @ 6.89 bar (gauge) [100 psig] 1800-3550 Hz -40°C to 120°C [-40°F to 248°F] 0.7 kg [1.7 lbs]

3.45-10.34 bar (gauge) [50-150 psig] Cast aluminum and thermoplastic Black Paint Manual, or Solenoid 1/4 (-4) NPT

| A - Width | B – Height | C – Bolt Spacing | D – Mounting Hole | E – Height | F - Length |
|-----------|------------|------------------|-------------------|------------|------------|
| 170 mm    | 75.8 mm    | 24.5 mm          | 6.4 mm            | 175 mm     | 300 mm     |
| [6.69 in] | [2.98 in]  | [0.96 in]        | [0.25 in]         | [6.89 in]  | [11.61 in] |