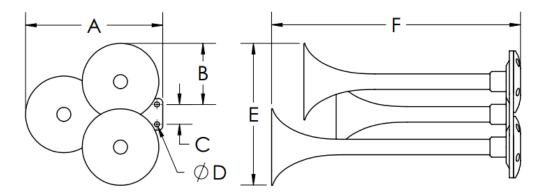

3.45-10.34 bar (gauge) [50-150 psig] Cast aluminum and thermoplastic Black Paint Manual, or Solenoid 1/4 (-4) NPT

| A - Width | B – Height | C – Bolt Spacing | D – Mounting Hole | E – Height | F - Length |
|-----------|------------|------------------|-------------------|------------|------------|
| 170 mm    | 75.8 mm    | 24.5 mm          | 6.4 mm            | 175 mm     | 300 mm     |
| [6.69 in] | [2.98 in]  | [0.96 in]        | [0.25 in]         | [6.89 in]  | [11.61 in] |