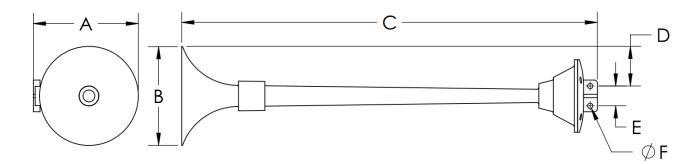

| A - Width | B – Height | C - Length | D - Height | E – Bolt Spacing | F – Mounting Holes |
|-----------|------------|------------|------------|------------------|--------------------|
| 160 mm    | 150 mm     | 640 mm     | 60 mm      | 29.0 mm          | 7.9 mm             |
| [6.30 in] | [5.91 in]  | [24.80 in] | [2.36 in]  | [1.14 in]        | [0.31 in]          |