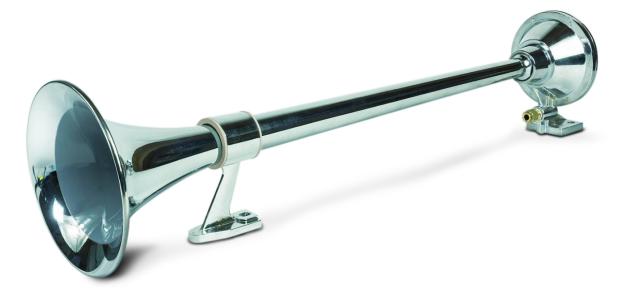

## HP10236 - SINGLE AIR HORN

## **Product Description**

| Operation medium              | Air                                  |
|-------------------------------|--------------------------------------|
| Decibel rating at 6 m [20 ft] | 110 db @ 6.89 bar (gauge) [100 psig] |
| Fundamental Frequency         | 1800-3550 Hz                         |
| Operating Temperature Range   | -40°C to 120°C [-40°F to 248°F]      |
| Weight                        | 1.1 kg [2.4 lbs]                     |
| Operating air Pressure        | 3.45-10.34 bar (gauge) [50-150 psig] |
| Materials                     | Cast aluminum and thermoplastic      |
| Finish                        | Chrome                               |
| Actuation Type                | Manual, or Solenoid                  |
| Air Inlet Port                | 1/4 (-4) NPT                         |