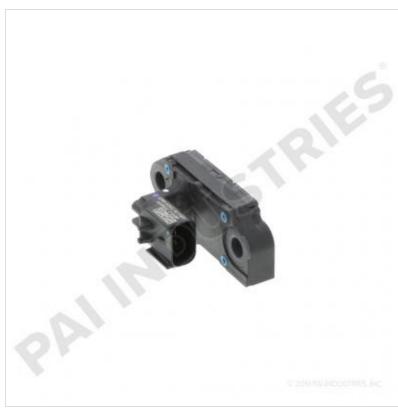

# DIFFERENTIAL PRESSURE SENSOR

### 050737

| Description:   | DIFFERENTIAL PRESSURE SENSOR                  |
|----------------|-----------------------------------------------|
| SKU:           | 050737                                        |
| OEM:           | 4384138                                       |
| Product Group: | ENGINE PARTS                                  |
| Product Class: | EGR & DPF SYSTEMS PARTS,<br>INCLUDING SENSORS |
| UPC Code:      | 193807272418                                  |
| Sell Pack:     | 1 EA                                          |
| Weight:        | 0.30 LBS                                      |
| Warranty:      | 2 Years                                       |

#### **Details:**

**Differential Pressure Sensor** .10.10in size Includes (2) Seals Cummins Multiple Use application