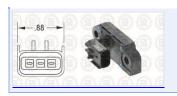

#### **Details:**

**Differential Pressure Sensor** .10.10in size Includes (2) Seals Cummins Multiple Use application

### 050737

Sensor Catalog 2019 Differential Pressure Sensors - Sensor Catalog

| Cross Reference: |            |
|------------------|------------|
| Manufacturer     | OEM Number |
| CUMMINS          | 4384138    |