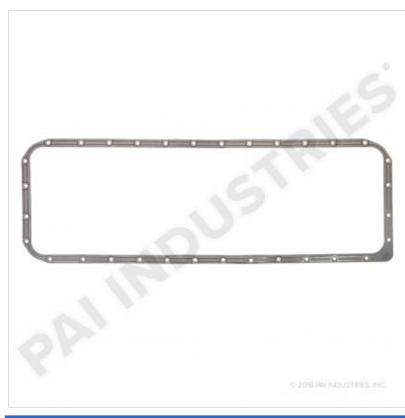

**Product Data Sheet** 

PAI INDUSTRIES

**GASKET** 131409

**Description: GASKET** SKU: 131409 OEM: 3914017

**ENGINE PARTS Product Group: Product Class:** ENGINE GASKETS, O-**RINGS & GASKET SETS** 

**UPC Code:** 193807135973

## **Details:**

Oil Pan Gasket Cummins 6C, ISC, ISL Application