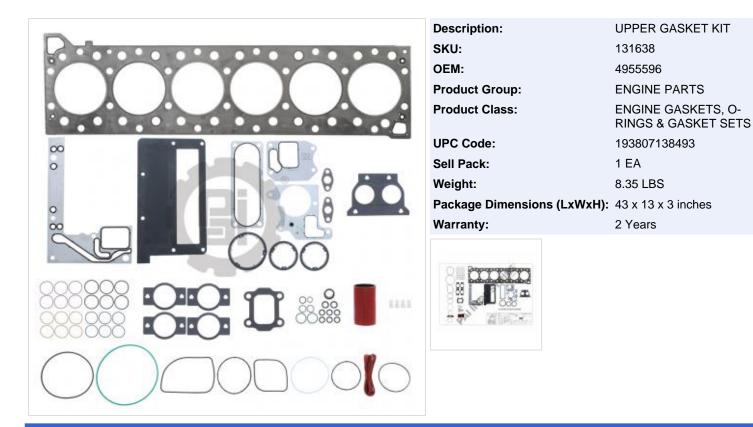

## 131638

### **Details:**

Upper Gasket Kit

EGR Engines Cummins ISX Series application

# 131638

| SKU               | OEM     | Image | Description                | Quantity |
|-------------------|---------|-------|----------------------------|----------|
| <u>131638-157</u> | N/A     |       | ECM GASKET KIT             | 1        |
| <u>131638-152</u> | N/A     |       | TURBOCHARGER GASKET KIT    | 1        |
| <u>131638-158</u> | N/A     |       | FRONT STRUCTURE GASKET KIT | 1        |
| <u>131638-153</u> | N/A     |       | COOLING GASKET KIT         | 1        |
| <u>131653</u>     | 3685834 |       | CYLINDER HEAD GASKET       | 1        |
| <u>131638-150</u> | N/A     |       | FUEL GASKET KIT            | 1        |
| <u>1206</u>       | N/A     |       | SHEET, INST.SET, GASKET    | 1        |