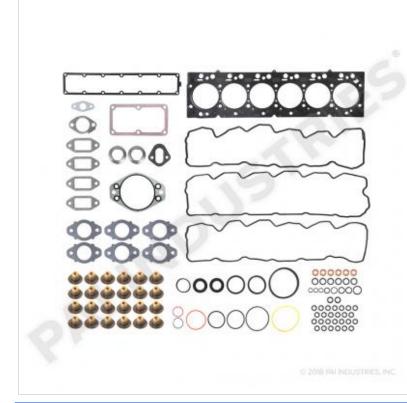

### 131756

| Description:                | UPPER GASKET KIT                          |
|-----------------------------|-------------------------------------------|
| SKU:                        | 131756                                    |
| OEM:                        | 4955523                                   |
| Product Group:              | ENGINE PARTS                              |
| Product Class:              | ENGINE GASKETS, O-<br>RINGS & GASKET SETS |
| UPC Code:                   | 193807139940                              |
| Sell Pack:                  | 1 EA                                      |
| Weight:                     | 4.75 LBS                                  |
| Package Dimensions (LxWxH): | 38 x 13 x 2 inches                        |
| Warranty:                   | 2 Years                                   |

### **Details:**

Upper Gasket Kit W/ EGR W/Out Valve Cover Gasket - Sold separate **Cummins QSB Series application** 

| E-Catalog Pages: |                                                             |  |
|------------------|-------------------------------------------------------------|--|
| Catalog Page     | Description                                                 |  |
|                  | Cummins Engine 2017<br>Upper Gasket Sets - ISB / QSB Series |  |

### **UPPER GASKET KIT**

3947530

3949910

PAI INDUSTRIES

<u>131693</u>

<u>131733</u>

Any reference to OEM names or OEM product identification numbers/descriptions/model numbers is for identification only and does not indicate that it is an OEM part. PAI is not affiliated with Mack Truck, Inc.®, Volvo®, Fuller®, Cummins®, Eaton®, Rockwell®, Caterpillar®, Freightliner®, Hendrickson®, Kenworth®, Detroit Diesel®, International®, Peterbilt®, or Dana®. All Manufacturer's names, numbers, symbols and descriptions are used for reference only. It is not implied that any part listed is the product of these manufacturers.