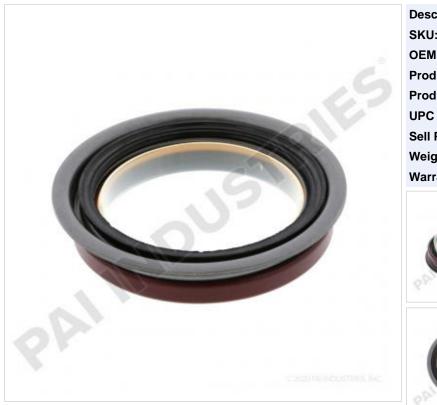

#### 136105

| Description:   | FRONT SEAL          |
|----------------|---------------------|
| SKU:           | 136105              |
| OEM:           | 3937111             |
| Product Group: | ENGINE PARTS        |
| Product Class: | CRANKSHAFTS & SEALS |
| UPC Code:      | 193807163853        |
| Sell Pack:     | 1 EA                |
| Weight:        | 0.27 LBS            |
| Warranty:      | 2 Years             |

#### **Details:**

Front Seal Use w/ CUP 136035 Wear Ring Can be Used w/o Wear Ring 2.50in Free I.D. x 3.13in O.D. x 0.31in Width 63.5mm Free I.D. x 79.5mm O.D. x 7.87mm Width Primary Application: Multiple