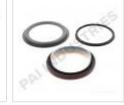

#### 136105

| Description:   | FRONT SEAL          |
|----------------|---------------------|
| SKU:           | 136105              |
| OEM:           | 3937111             |
| Product Group: | ENGINE PARTS        |
| Product Class: | CRANKSHAFTS & SEALS |
| UPC Code:      | 193807163853        |
| Sell Pack:     | 1 EA                |
| Weight:        | 0.27 LBS            |
| Warranty:      | 2 Years             |

#### **Details:**

Front Seal Use w/ CUP 136035 Wear Ring Can be Used w/o Wear Ring 2.50in Free I.D. x 3.13in O.D. x 0.31in Width 63.5mm Free I.D. x 79.5mm O.D. x 7.87mm Width Primary Application: Multiple