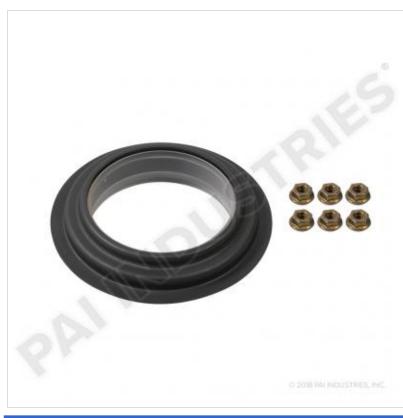

## 136115

**Description:** FRONT CRANK SEAL KIT

SKU: 136115 OEM: 4025270

**Product Group: ENGINE PARTS** 

Product Class: CRANKSHAFTS & SEALS

**UPC Code:** 193807164065

Sell Pack: 1 EA Weight: 0.41 LBS Warranty: 2 Years

### **Details:**

Front Crank Seal Kit

Cummins ISC Series Engine Application

### **Cummins Engine 2017** Gear Housing and Gear Cover - 6C / ISC / ISL Series

| Consists Of: |         |                                                                                                                                                                                                                                                                                                                                                                                                                                                                                                                                                                                                                                                                                                                                                                                                                                                                                                                                                                                                                                                                                                                                                                                                                                                                                                                                                                                                                                                                                                                                                                                                                                                                                                                                                                                                                                                                                                                                                                                                                                                                                                                               |                     |          |  |  |
|--------------|---------|-------------------------------------------------------------------------------------------------------------------------------------------------------------------------------------------------------------------------------------------------------------------------------------------------------------------------------------------------------------------------------------------------------------------------------------------------------------------------------------------------------------------------------------------------------------------------------------------------------------------------------------------------------------------------------------------------------------------------------------------------------------------------------------------------------------------------------------------------------------------------------------------------------------------------------------------------------------------------------------------------------------------------------------------------------------------------------------------------------------------------------------------------------------------------------------------------------------------------------------------------------------------------------------------------------------------------------------------------------------------------------------------------------------------------------------------------------------------------------------------------------------------------------------------------------------------------------------------------------------------------------------------------------------------------------------------------------------------------------------------------------------------------------------------------------------------------------------------------------------------------------------------------------------------------------------------------------------------------------------------------------------------------------------------------------------------------------------------------------------------------------|---------------------|----------|--|--|
| SKU          | OEM     | Image                                                                                                                                                                                                                                                                                                                                                                                                                                                                                                                                                                                                                                                                                                                                                                                                                                                                                                                                                                                                                                                                                                                                                                                                                                                                                                                                                                                                                                                                                                                                                                                                                                                                                                                                                                                                                                                                                                                                                                                                                                                                                                                         | Description         | Quantity |  |  |
| 136024       | 3353977 | Maria de la companya | SEAL                | 1        |  |  |
| 040063       | 3938077 | PALIT                                                                                                                                                                                                                                                                                                                                                                                                                                                                                                                                                                                                                                                                                                                                                                                                                                                                                                                                                                                                                                                                                                                                                                                                                                                                                                                                                                                                                                                                                                                                                                                                                                                                                                                                                                                                                                                                                                                                                                                                                                                                                                                         | LOCKING FLANGED HEX | 6        |  |  |