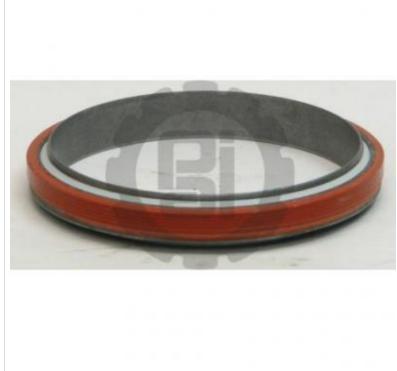

### **REAR SEAL KIT** 136126

**Description:** REAR SEAL KIT

SKU: 136126 OEM: 3926126

**Product Group: ENGINE PARTS** 

**Product Class: CRANKSHAFTS & SEALS** 

**UPC Code:** 193807164331

1 EA Sell Pack: 0.64 LBS Weight:

## Details:

Rear Seal Kit Heavy Wear Sleeve 5.924in O.D. x 5.106in I.D. x 0.875in Thickness Cummins 6B / ISB / QSB Series Application