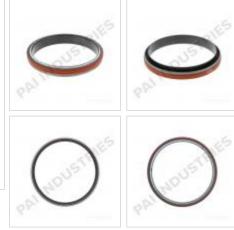

### **REAR SEAL KIT** 136126

**Description:** REAR SEAL KIT

SKU: 136126 OEM: 3926126

**Product Group: ENGINE PARTS** 

**Product Class: CRANKSHAFTS & SEALS** 

**UPC Code:** 193807164331

1 EA Sell Pack: 0.64 LBS Weight:

## Details:

Rear Seal Kit Heavy Wear Sleeve 5.924in O.D. x 5.106in I.D. x 0.875in Thickness Cummins 6B / ISB / QSB Series Application