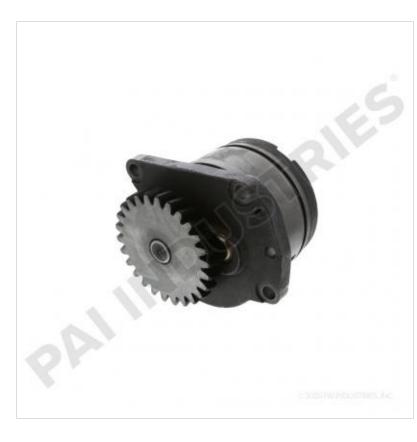

## **OIL PUMP**

# 141296

| Description:                | OIL PUMP                     |
|-----------------------------|------------------------------|
| SKU:                        | 141296                       |
| OEM:                        | 4003950                      |
| Product Group:              | ENGINE PARTS                 |
| Product Class:              | OIL PUMPS & RELATED<br>PARTS |
| UPC Code:                   | 193807223854                 |
| Sell Pack:                  | 1 EA                         |
| Weight:                     | 8.60 LBS                     |
| Package Dimensions (LxWxH): | 5 x 5 x 5 inches             |
| Warranty:                   | 2 Years                      |
|                             |                              |

#### **Details:**

Oil Pump 2in Pump Cummins L10 / M11 / ISM Series application