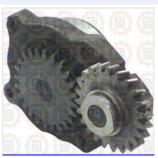

### **LUBE PUMP** 141299

**Description: LUBE PUMP** SKU: 141299 OEM: 3937404

**Product Group: ENGINE PARTS** 

**Product Class: OIL PUMPS & RELATED** 

**PARTS** 

**UPC Code:** 193807223915

1 EA Sell Pack: 4.97 LBS Weight:

## **Details:**

Lube Pump

Cummins6B Series application

| Substitute:   |           |          |          |             |
|---------------|-----------|----------|----------|-------------|
| SKU           | Sell Pack | Weight   | Warranty | Description |
| <u>141319</u> | 1         | 5.25 LBS | 2 Years  | LUBE PUMP   |

## **LUBE PUMP** 141299

**Cummins Engine 2017** Oil Pump - 6B Series

**Cummins Engine 2017** Oil Pump - ISB / QSB Series

Water Pump, Thermostats and Oil Pump 2017 B Series Oil Pumps - Oil Pumps

| Cross Reference: |            |  |
|------------------|------------|--|
| Manufacturer     | OEM Number |  |
| CUMMINS          | 3901175    |  |
| CUMMINS          | 3906414    |  |
| CUMMINS          | 3914006    |  |
| CUMMINS          | 3914008    |  |
| CUMMINS          | 3924720    |  |
| CUMMINS          | 3926203    |  |
| CUMMINS          | 3937404    |  |
| CUMMINS          | 3941742    |  |
| CUMMINS          | 3930337    |  |
| CUMMINS          | 4939587    |  |