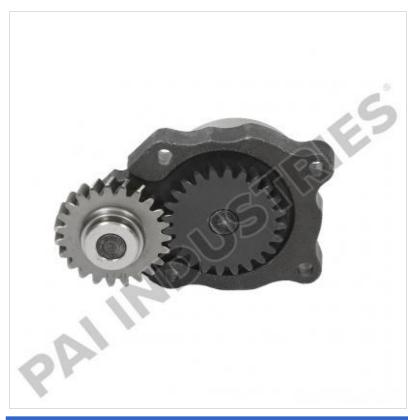

### **LUBE PUMP** 141299

**Description: LUBE PUMP** SKU: 141299 OEM: 3937404

**Product Group: ENGINE PARTS** 

**Product Class: OIL PUMPS & RELATED** 

**PARTS** 

**UPC Code:** 193807223915

1 EA Sell Pack: 4.97 LBS Weight:

## **Details:**

Lube Pump

Cummins6B Series application

| Substitute:   |           |          |          |             |
|---------------|-----------|----------|----------|-------------|
| SKU           | Sell Pack | Weight   | Warranty | Description |
| <u>141319</u> | 1         | 5.25 LBS | 2 Years  | LUBE PUMP   |