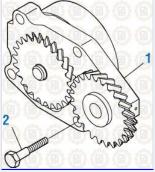

## **LUBE PUMP** 141299

**Cummins Engine 2017** Oil Pump - 6B Series

**Cummins Engine 2017** Oil Pump - ISB / QSB Series

Water Pump, Thermostats and Oil Pump 2017 B Series Oil Pumps - Oil Pumps

| Cross Reference: |            |  |
|------------------|------------|--|
| Manufacturer     | OEM Number |  |
| CUMMINS          | 3901175    |  |
| CUMMINS          | 3906414    |  |
| CUMMINS          | 3914006    |  |
| CUMMINS          | 3914008    |  |
| CUMMINS          | 3924720    |  |
| CUMMINS          | 3926203    |  |
| CUMMINS          | 3937404    |  |
| CUMMINS          | 3941742    |  |
| CUMMINS          | 3930337    |  |
| CUMMINS          | 4939587    |  |