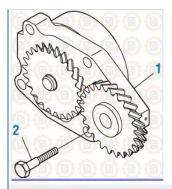

## **LUBE PUMP** 141299

**Cummins Engine 2017** Oil Pump - 6B Series

**Cummins Engine 2017** Oil Pump - ISB / QSB Series

Water Pump, Thermostats and Oil Pump 2017 B Series Oil Pumps - Oil Pumps

| Cross Reference: |            |  |
|------------------|------------|--|
| Manufacturer     | OEM Number |  |
| CUMMINS          | 3901175    |  |
| CUMMINS          | 3906414    |  |
| CUMMINS          | 3914006    |  |
| CUMMINS          | 3914008    |  |
| CUMMINS          | 3924720    |  |
| CUMMINS          | 3926203    |  |
| CUMMINS          | 3937404    |  |
| CUMMINS          | 3941742    |  |
| CUMMINS          | 3930337    |  |
| CUMMINS          | 4939587    |  |