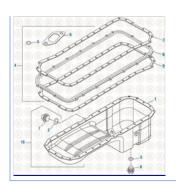

PAI Industries, Inc. Page 1 of 2 **OIL PAN** 141344

**Cummins Engine 2017** Oil Pan - ISB / QSB Series

| Consists Of:  |         |               |                    |          |
|---------------|---------|---------------|--------------------|----------|
| SKU           | OEM     | Image         | Description        | Quantity |
| 141343        | 2831343 | PALITIES TOUT | OIL PAN            | 1        |
| <u>136104</u> | 3287561 | PAI III.      | SEAL               | 1        |
| 042026        | 3924148 | PALIN TRIES   | OIL PAN DRAIN PLUG | 1        |