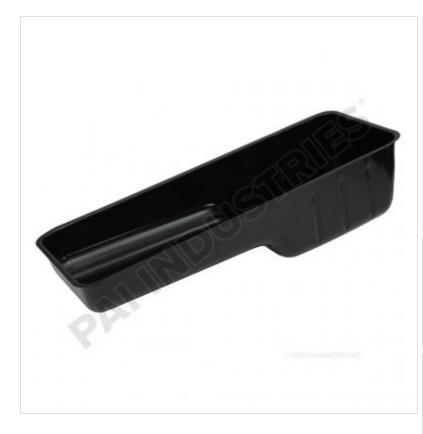

### **OIL PAN** 141344

**Description:** OIL PAN SKU: 141344 OEM: 2831341

**Product Group: ENGINE PARTS** 

**Product Class: OIL PANS & RELATED** 

**PARTS** 

**UPC Code:** 193807224998

1 EA Sell Pack:

15.30 LBS Weight:

## **Details:**

This engine oil pan is made of steel, finished in black and fits Cummins ISB / QSB engines.