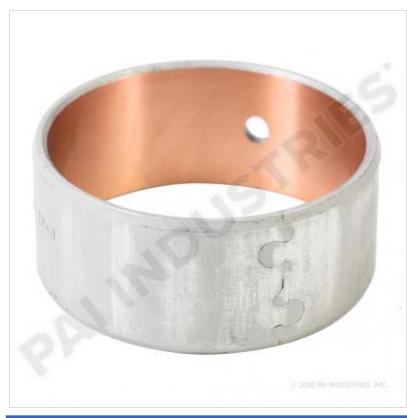

### **CAM BEARING** 151528

**Description: CAM BEARING** 

SKU: 151528 OEM: 3940059

Product Group: ENGINE PARTS

Product Class: ENGINE BEARINGS (ALL)

**UPC Code:** 193807014810

Sell Pack: 1 EA Weight: 0.21 LBS Warranty: 2 Years

## **Details:**

BEARING, Cam (Storm Block)

| Substitute:     |           |          |          |                |  |
|-----------------|-----------|----------|----------|----------------|--|
| SKU             | Sell Pack | Weight   | Warranty | Description    |  |
| <u>151528HP</u> | 1         | 0.21 LBS | 3 Years  | HP CAM BEARING |  |