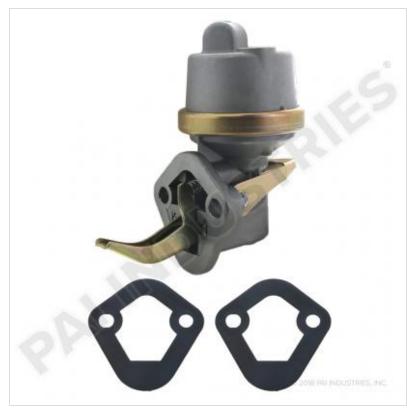

# 180102

**Description: FUEL TRANSFER PUMP** 

SKU: 180102 OEM: 3928143

**Product Group: ENGINE PARTS Product Class: FUEL TRANSFER & INJECTION PUMPS &** 

**PARTS** 

**UPC Code:** 193807144609

Sell Pack: 1 EA 1.30 LBS Weight:

#### **Details:**

Fuel Transfer Pump with Primer Cummins 4B / 6B Engine application

# **FUEL TRANSFER PUMP**

180102

**Cummins Engine 2017** Fuel Transfer Pumps - 6B Series

| Consists Of:  |         |       |                  |          |
|---------------|---------|-------|------------------|----------|
| SKU           | OEM     | Image | Description      | Quantity |
| 180102-100    | N/A     |       | FUEL PUMP        | 1        |
| <u>131532</u> | 3939258 | 0     | FUEL PUMP GASKET | 2        |