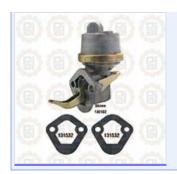

# **FUEL TRANSFER PUMP**

180102

**Cummins Engine 2017** Fuel Transfer Pumps - 6B Series

| Consists Of:  |         |       |                  |          |
|---------------|---------|-------|------------------|----------|
| SKU           | OEM     | Image | Description      | Quantity |
| 180102-100    | N/A     |       | FUEL PUMP        | 1        |
| <u>131532</u> | 3939258 | 0     | FUEL PUMP GASKET | 2        |