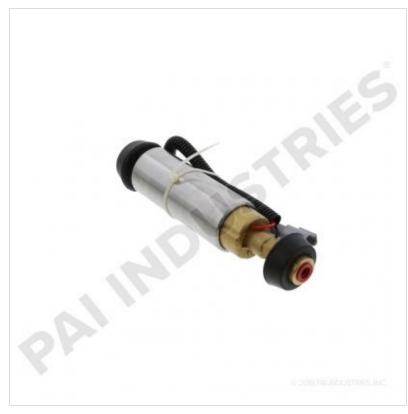

### **FUEL PUMP** 180122

**Description: FUEL PUMP** SKU: 180122 OEM: 5260632

**Product Group: ENGINE PARTS Product Class: FUEL TRANSFER & INJECTION PUMPS &** 

**PARTS** 

**UPC Code:** 193807144838

Sell Pack: 1 EA 1.61 LBS Weight:

## **Details:**

Fuel Pump In-Line 12 VDC Cummins EngineISB/QSB application