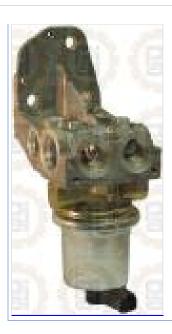

### **FUEL PUMP** 180122

**Description: FUEL PUMP** SKU: 180122 OEM: 5260632

**Product Group: ENGINE PARTS Product Class: FUEL TRANSFER & INJECTION PUMPS &** 

**PARTS** 

**UPC Code:** 193807144838

Sell Pack: 1 EA 1.61 LBS Weight:

## **Details:**

Fuel Pump In-Line 12 VDC Cummins EngineISB/QSB application

PAI Industries, Inc. Page 1 of 2

**Product Data Sheet** PAI INDUSTRIES

**FUEL PUMP** 180122

**Cummins Engine 2017** Fuel System Components - ISB / QSB Series

| Cross Reference: |            |
|------------------|------------|
| Manufacturer     | OEM Number |
| CUMMINS          | 3955116    |
| CUMMINS          | 3968187    |
| CUMMINS          | 3968188    |
| CUMMINS          | 5260632    |
| CUMMINS          | 3955115    |