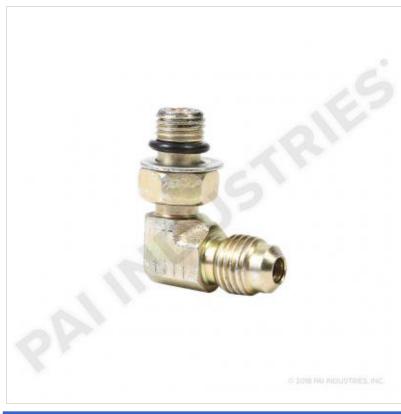

# **FUEL CHECK VALVE**

180233

**Description: FUEL CHECK VALVE** 

SKU: 180233 OEM: 3033740

**Product Group: ENGINE PARTS** 

Product Class: FUEL TRANSFER & INJECTION PUMPS &

**PARTS** 

**UPC Code:** 193807145880

#### **Details:**

Fuel Check Valve Cummins Engine N14 application