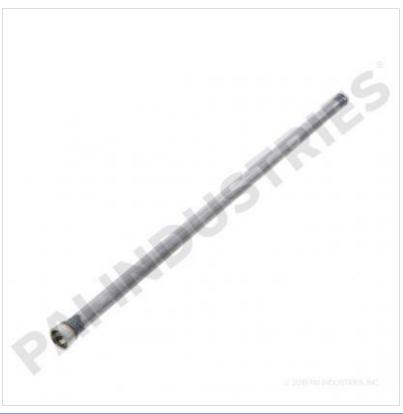

**Product Data Sheet** 

PAI INDUSTRIES

**PUSHROD** 192133

**Description: PUSHROD** SKU: 192133 OEM: 3941253

Product Group: ENGINE PARTS

Product Class: VALVES & VALVE TRAIN, ROCKER

**COVER PARTS** 

**UPC Code:** 193807254261

## **Details:**

Pushrod 4Valve Head

Cummins Engine ISB/QSB application

| E-Catalog Pages: |               |  |
|------------------|---------------|--|
| Catalog Pag      | je            |  |
| 99999            |               |  |
| 30000            |               |  |
|                  |               |  |
|                  |               |  |
|                  | 9 9 4 8 9 9 6 |  |