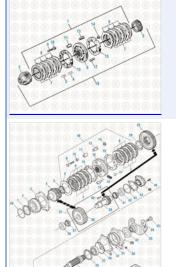

## **GSD-2525**

Drive Train 2016 Synchronizer Update - T2080B

Drive Train 2016 Rear Case Components - Original Design Synchronizer - T2080, T2090 and T2100

Drive Train 2016 Rear Case Components - T2130 and T2180

Drive Train 2016

Drive Train 2016

Rear Case Components - T309L and T310

Rear Case Components - T2110 B and D

## **GSD-2525**

Drive Train 2016

Rear Case Components - Updated Design Synchronizer - T2080, T2090 and T2100

Drive Train 2016 Rear Case Components - T313L and T318L

Copyright © 2020 PAI Industries, Inc. All rights reserved. All content is property of PAI Industries, Inc, and may not be reproduced or redistributed in any form.

## **GSD-2525**

Drive Train 2016 Rear Case Components - T310M

| Component Of:   |       |                       |  |  |
|-----------------|-------|-----------------------|--|--|
| SKU             | Image | Description           |  |  |
| <u>EM25040</u>  |       | SYNCHRONIZER ASSEMBLY |  |  |
| <u>GSA-2497</u> |       | SYNCHRONIZER ASSEMBLY |  |  |
| <u>GSA-2498</u> |       | SYNCHRONIZER ASSEMBLY |  |  |
| <u>GSA-2504</u> |       | SYNCHRONIZER          |  |  |
|                 |       |                       |  |  |