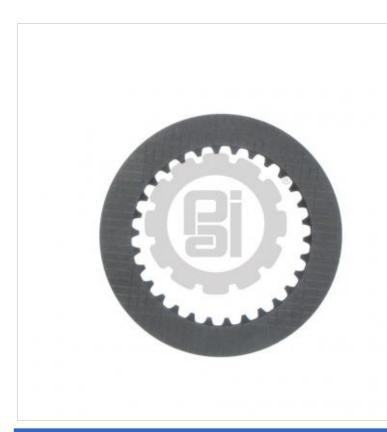

## **GSD-2525**

| Description:                | SYNCHRONIZER DISC                                |
|-----------------------------|--------------------------------------------------|
| SKU:                        | GSD-2525                                         |
| OEM:                        | 495KB361                                         |
| Product Group:              | TRANSMISSION                                     |
| Product Class:              | SYNCHRONIZERS &<br>RELATED PARTS                 |
| UPC Code:                   | 193807192495                                     |
| Sell Pack:                  | 8 EA<br>(Available to buy in<br>increments of 8) |
| Weight:                     | 1.79 LBS                                         |
| Package Dimensions (LxWxH): | 7 x 2 x 7 inches                                 |
| Warranty:                   | 2 Years                                          |
|                             | 6                                                |

#### **Details:**

Synchronizer Friction Disc 8 required for application Mack T2080B / T2130 / T2180 Transmission application

Copyright © 2020 PAI Industries, Inc. All rights reserved. All content is property of PAI Industries, Inc, and may not be reproduced or redistributed in any form.