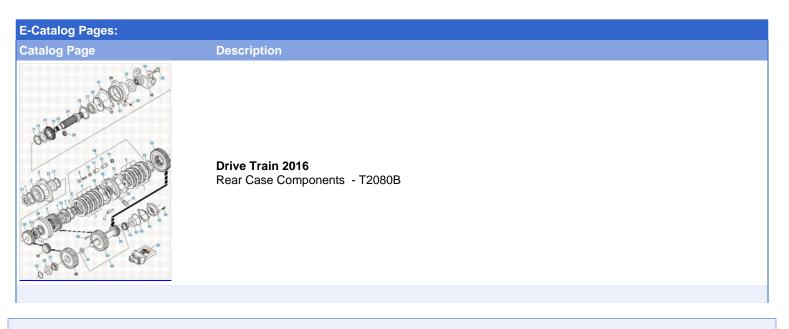

## **GSD-2525**

Drive Train 2016 Synchronizer Update - T2080B

Drive Train 2016 Rear Case Components - Original Design Synchronizer - T2080, T2090 and T2100

Drive Train 2016 Rear Case Components - T2130 and T2180