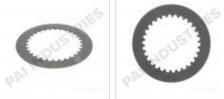

## **GSD-2525**

| Description:                | SYNCHRONIZER DISC                                |
|-----------------------------|--------------------------------------------------|
| SKU:                        | GSD-2525                                         |
| OEM:                        | 495KB361                                         |
| Product Group:              | TRANSMISSION                                     |
| Product Class:              | SYNCHRONIZERS &<br>RELATED PARTS                 |
| UPC Code:                   | 193807192495                                     |
| Sell Pack:                  | 8 EA<br>(Available to buy in<br>increments of 8) |
| Weight:                     | 1.79 LBS                                         |
| Package Dimensions (LxWxH): | 7 x 2 x 7 inches                                 |
| Warranty:                   | 2 Years                                          |
|                             | 6                                                |

#### **Details:**

Synchronizer Friction Disc 8 required for application Mack T2080B / T2130 / T2180 Transmission application

Copyright © 2020 PAI Industries, Inc. All rights reserved. All content is property of PAI Industries, Inc, and may not be reproduced or redistributed in any form.