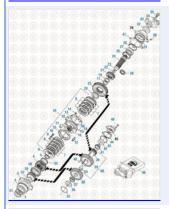

## **GSD-2525**

Drive Train 2016 Synchronizer Update - T2080B

Drive Train 2016 Rear Case Components - Original Design Synchronizer - T2080, T2090 and T2100

Drive Train 2016 Rear Case Components - T2130 and T2180