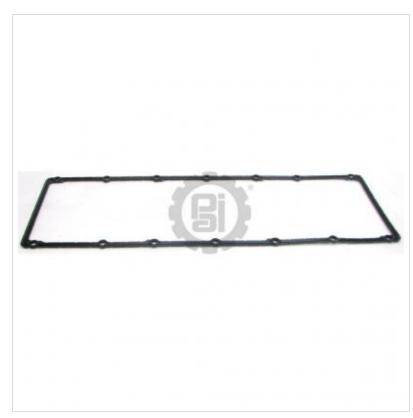

## **OIL PAN GASKET**

331428

**Description:** OIL PAN GASKET

SKU: 331428 OEM: 2173673

**Product Group: ENGINE PARTS** 

**Product Class:** ENGINE GASKETS, O-

**RINGS & GASKET SETS** 

**UPC Code:** 193807126926

### **Details:**

Oil Pan Gasket

Caterpillar C15 application