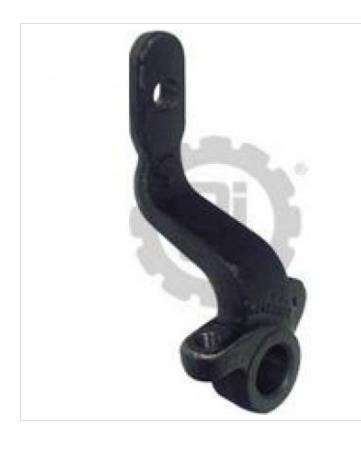

## **CLUTCH ADJUSTING LEVER**

### **GLE-3445**

| Description:                | CLUTCH ADJUSTING<br>LEVER                      |
|-----------------------------|------------------------------------------------|
| SKU:                        | GLE-3445                                       |
| OEM:                        | 13RU3126                                       |
| Product Group:              | CLUTCH & CLUTCH<br>RELEASE PARTS               |
| Product Class:              | CLUTCH RELEASE PARTS<br>(BELL HOUSING RELATED) |
| UPC Code:                   | 193807204723                                   |
| Sell Pack:                  | 1 EA                                           |
| Weight:                     | 1.94 LBS                                       |
| Package Dimensions (LxWxH): | 6 x 6 x 4 inches                               |
| Warranty:                   | 2 Years                                        |
|                             |                                                |

#### **Details:**

**Clutch Adjusting Lever** Mack Application