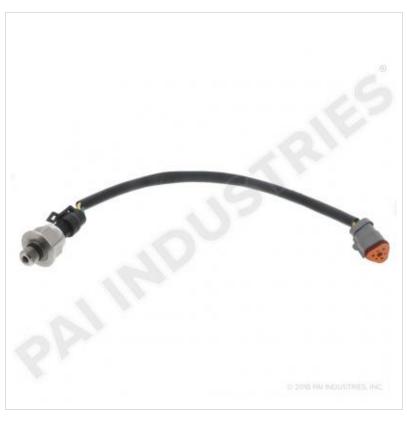

# **INJECTOR PRESSURE SENSOR**

## 350585

| Description:   | INJECTOR PRESSURE SENSOR        |
|----------------|---------------------------------|
| SKU:           | 350585                          |
| OEM:           | 2244536                         |
| Product Group: | ENGINE PARTS                    |
| Product Class: | ENGINE SENSORS, NON EGR-RELATED |
| UPC Code:      | 193807005832                    |
| Sell Pack:     | 1 EA                            |
| Weight:        | 0.22 LBS                        |
| Warranty:      | 2 Years                         |

#### **Details:**

Injector PressureSensor 1/2in-20 Thread Size 16.75in OAL Caterpillar Multiple applications

Having

No

Illustration