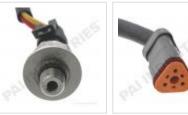

# **INJECTOR PRESSURE SENSOR**

## 350585

| Description:   | INJECTOR PRESSURE SENSOR        |
|----------------|---------------------------------|
| SKU:           | 350585                          |
| OEM:           | 2244536                         |
| Product Group: | ENGINE PARTS                    |
| Product Class: | ENGINE SENSORS, NON EGR-RELATED |
| UPC Code:      | 193807005832                    |
| Sell Pack:     | 1 EA                            |
| Weight:        | 0.22 LBS                        |
| Warranty:      | 2 Years                         |

#### **Details:**

Injector PressureSensor 1/2in-20 Thread Size 16.75in OAL Caterpillar Multiple applications

Having

No

Illustration