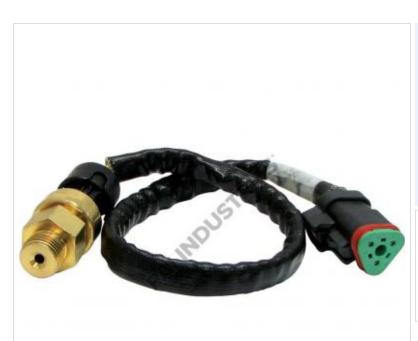

#### **Details:**

Air Ambient Pressure Sensor 9/16in-18 Thread Size 17.5in OAL Caterpillar 3126Bapplication

### **AIR AMBIENT PRESSURE SENSOR**

#### 350601

Sensor Catalog 2019 Ambient Pressure Sensors - Sensor Catalog

| Cross Reference: |            |
|------------------|------------|
| Manufacturer     | OEM Number |
| CATERPILLAR      | 107-8139   |
| CATERPILLAR      | 111-8125   |
| CATERPILLAR      | 150-7673   |
| CATERPILLAR      | 161-9925   |
| CATERPILLAR      | 1619925    |
| CATERPILLAR      | 194-6722   |
| CATERPILLAR      | 1946722    |
| CATERPILLAR      | 1507673    |
| CATERPILLAR      | 1118125    |
| CATERPILLAR      | 1078139    |