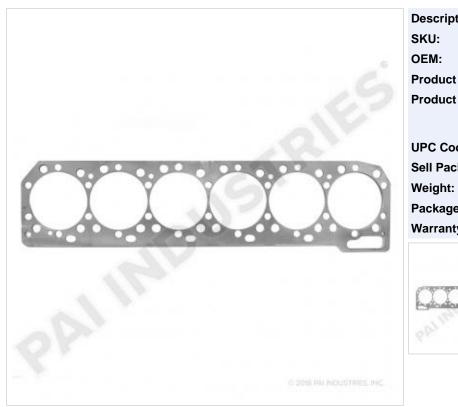

## SPACER PLATE

## 360466

| Description:                | SPACER PLATE                                      |
|-----------------------------|---------------------------------------------------|
| SKU:                        | 360466                                            |
| OEM:                        | 614421                                            |
| Product Group:              | ENGINE PARTS                                      |
| Product Class:              | ENGINE BLOCKS &<br>BLOCK PARTS (EXCEPT<br>LINERS) |
| UPC Code:                   | 193807048525                                      |
| Sell Pack:                  | 1 EA                                              |
| Weight:                     | 18.20 LBS                                         |
| Package Dimensions (LxWxH): | 44 x 13 x 2 inches                                |
| Warranty:                   | 2 Years                                           |
|                             |                                                   |

## **Details:**

Cylinder Block Spacer Plate .338in thickness Caterpillar 3406E / C15 / C16 / C18 Series application

| E-Catalog Pages: |                                                                                   |
|------------------|-----------------------------------------------------------------------------------|
| Catalog Page     | Description                                                                       |
|                  | <b>Caterpillar Engine 2019</b><br>Cylinder Block - 3406E / C15 / C16 / C18 Series |