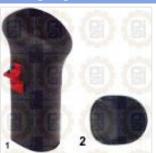

# SHIFTER VALVE

LSV-3766

Air & Electrical 2019 T2130 - Valves

| Consists Of:    |          |       |                      |          |
|-----------------|----------|-------|----------------------|----------|
| SKU             | OEM      | Image | Description          | Quantity |
| LSV-3766-001    | 20QE3335 |       | SELECTOR VALVE       | 1        |
| <u>GVM-1555</u> | 22MY31   |       | SHIFT MEDALLION      | 1        |
| 1123            | N/A      |       | SHEET,INST.SEL.VALVE | 1        |