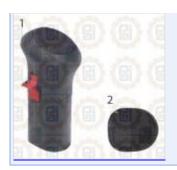

# SHIFTER VALVE

LSV-3766

Air & Electrical 2019 T2130 - Valves

| Consists Of:    |          |       |                      |          |
|-----------------|----------|-------|----------------------|----------|
| SKU             | OEM      | Image | Description          | Quantity |
| LSV-3766-001    | 20QE3335 |       | SELECTOR VALVE       | 1        |
| <u>GVM-1555</u> | 22MY31   |       | SHIFT MEDALLION      | 1        |
| 1123            | N/A      |       | SHEET,INST.SEL.VALVE | 1        |