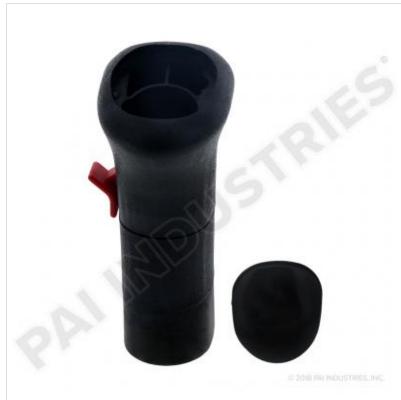

#### **Details:**

Shifter Valve w/ 4 ports, 3/16in tube includes Medallion Mack T2130 transmission application

# SHIFTER VALVE

LSV-3766

Air & Electrical 2019 T2130 - Valves

| Consists Of:    |          |       |                      |          |
|-----------------|----------|-------|----------------------|----------|
| SKU             | OEM      | Image | Description          | Quantity |
| LSV-3766-001    | 20QE3335 |       | SELECTOR VALVE       | 1        |
| <u>GVM-1555</u> | 22MY31   |       | SHIFT MEDALLION      | 1        |
| 1123            | N/A      |       | SHEET,INST.SEL.VALVE | 1        |