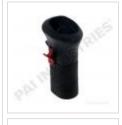

#### **Details:**

Shifter Valve w/ 4 ports, 3/16in tube includes Medallion Mack T2130 transmission application

# SHIFTER VALVE

LSV-3766

Air & Electrical 2019 T2130 - Valves

| Consists Of:    |          |       |                      |          |
|-----------------|----------|-------|----------------------|----------|
| SKU             | OEM      | Image | Description          | Quantity |
| LSV-3766-001    | 20QE3335 |       | SELECTOR VALVE       | 1        |
| <u>GVM-1555</u> | 22MY31   |       | SHIFT MEDALLION      | 1        |
| 1123            | N/A      |       | SHEET,INST.SEL.VALVE | 1        |