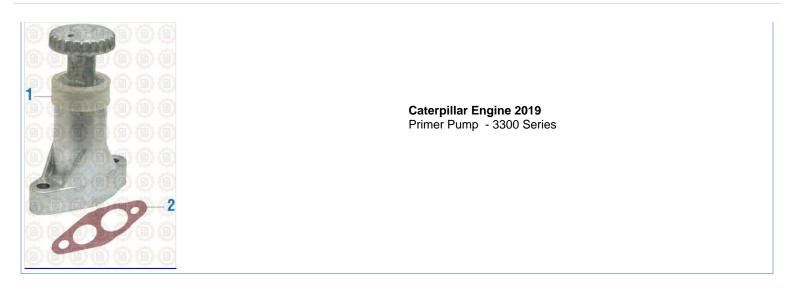

## PRIMER PUMP

# 380151

| Consists Of:      |        |        |                    |          |
|-------------------|--------|--------|--------------------|----------|
| SKU               | OEM    | Image  | Description        | Quantity |
| <u>380151-100</u> | N/A    |        | HAND PRIMER PUMP   | 1        |
| <u>331269</u>     | 1P0436 | P.P.I. | PRIMER PUMP GASKET | 1        |