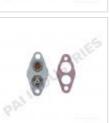

# 380151

| Consists Of:      |        |        |                    |          |
|-------------------|--------|--------|--------------------|----------|
| SKU               | OEM    | Image  | Description        | Quantity |
| <u>380151-100</u> | N/A    |        | HAND PRIMER PUMP   | 1        |
| <u>331269</u>     | 1P0436 | P.P.I. | PRIMER PUMP GASKET | 1        |