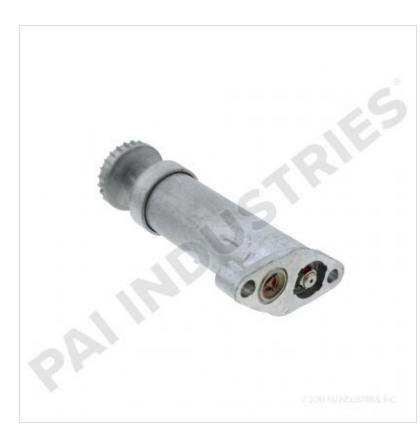

## **PRIMER PUMP**

# 380151

| Description:                | PRIMER PUMP                                   |
|-----------------------------|-----------------------------------------------|
| SKU:                        | 380151                                        |
| OEM:                        | 1375541                                       |
| Product Group:              | ENGINE PARTS                                  |
| Product Class:              | FUEL TRANSFER &<br>INJECTION PUMPS &<br>PARTS |
| UPC Code:                   | 193807132248                                  |
| Sell Pack:                  | 1 EA                                          |
| Weight:                     | 1.44 LBS                                      |
| Package Dimensions (LxWxH): | 3 x 3 x 7 inches                              |
| Warranty:                   | 2 Years                                       |

### **Details:**

Primer Pump Hand-Long Stroke Caterpillar 3300 Series application