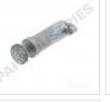

# 380151

| Consists Of:      |        |        |                    |          |
|-------------------|--------|--------|--------------------|----------|
| SKU               | OEM    | Image  | Description        | Quantity |
| <u>380151-100</u> | N/A    |        | HAND PRIMER PUMP   | 1        |
| <u>331269</u>     | 1P0436 | P.P.I. | PRIMER PUMP GASKET | 1        |