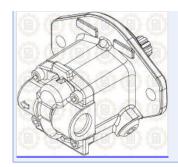

# **FUEL SUPPLY PUMP**

380160

Caterpillar Engine 2019 Fuel Supply Pump - 3406E / C15 / C16 / C18 Series

| Cross Reference: |            |
|------------------|------------|
| Manufacturer     | OEM Number |
| CATERPILLAR      | 10R8713    |
| CATERPILLAR      | 139-2359   |
| CATERPILLAR      | 139-6181   |
| CATERPILLAR      | 1392359    |
| CATERPILLAR      | 1396181    |
| CATERPILLAR      | 190-3442   |
| CATERPILLAR      | 1903442    |
| CATERPILLAR      | 20R1524    |
| CATERPILLAR      | 231-3946   |
| CATERPILLAR      | 2313946    |
| CATERPILLAR      | 266-2523   |
| CATERPILLAR      | 2662523    |
| CATERPILLAR      | 295-9259   |
| CATERPILLAR      | 2959259    |
| CATERPILLAR      | 316-6863   |
| CATERPILLAR      | 3166863    |
| CATERPILLAR      | 384-8611   |
| CATERPILLAR      | 3848611    |