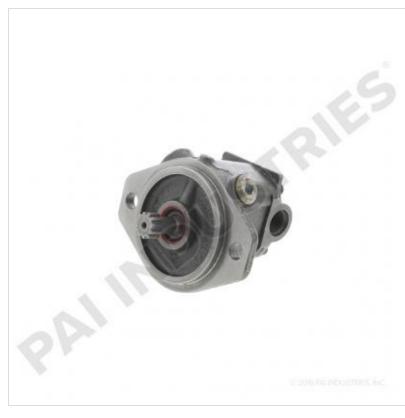

# 380160

**Description: FUEL SUPPLY PUMP** 

SKU: 380160 OEM: 3848611

**Product Group: ENGINE PARTS** 

Product Class: FUEL TRANSFER & INJECTION PUMPS &

**PARTS** 

**UPC Code:** 193807132262

1 EA Sell Pack: 5.20 LBS Weight: Warranty: 2 Years

### **Details:**

Fuel Supply Pump

Caterpillar 3176 / C10 / C11 / C12 / C13 Series application