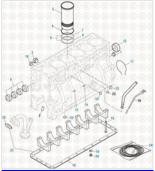

# **OIL PAN GASKET**

431277

**International Engine 2019** 

Oil Pan - DT-466 / DT-530 (1993-1997 PLN)

**International Engine 2019** 

Cylinder Block Components - DT-466 / DT-530 (1993-1997 PLN)

**International Engine 2019** 

### **International Engine 2019**

Cylinder Block Components - DT-466E / DT-530E (2000-2003)

### **International Engine 2019**

Cylinder Block Components - DT-466E / DT-530E (1993-1999 HEUI)