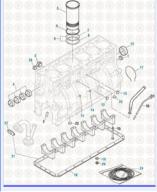

Oil Pan - DT-466E / DT-530E (2000-2003)

**International Engine 2019** 

Rebuild Kit Breakdown - DT-466E / DT-530E (2000-2003)

Copyright © 2020 PAI Industries, Inc.
All rights reserved. All content is property of PAI Industries, Inc, and may not be reproduced or redistributed in any form.

### **International Engine 2019**

Cylinder Block Components - DT-466E / DT-530E (2000-2003)

### **International Engine 2019**

Rebuild Kit Breakdown - DT-466E / DT-530E (1993-1999 HEUI)

### **International Engine 2019**

Cylinder Block Components - DT-466E / DT-530E (1993-1999 HEUI)