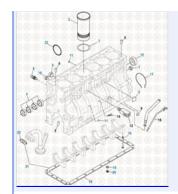

# **E-Catalog Pages: Catalog Page** Description **International Engine 2019** CHART Rebuild Kit Breakdown - DT-466 / DT-530 (1993-1997 PLN)

Copyright © 2020 PAI Industries, Inc.
All rights reserved. All content is property of PAI Industries, Inc, and may not be reproduced or redistributed in any form.

# **OIL PAN GASKET**

431277

**International Engine 2019** 

Oil Pan - DT-466 / DT-530 (1993-1997 PLN)

**International Engine 2019** 

Cylinder Block Components - DT-466 / DT-530 (1993-1997 PLN)

**International Engine 2019** 