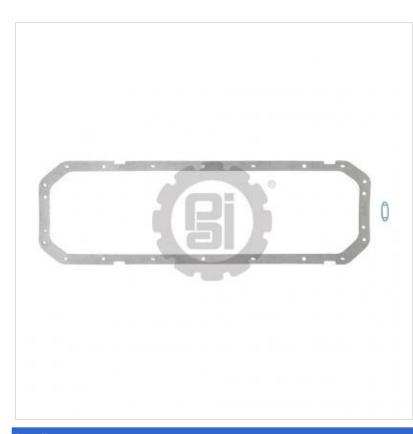

### **OIL PAN GASKET**

### 431277

**Description: OIL PAN GASKET** 

SKU: 431277 OEM: N/A

Product Group: ENGINE PARTS

Product Class: ENGINE GASKETS, O-RINGS & GASKET

**SETS** 

**UPC Code:** 193807057787

Sell Pack: 1 EA Weight: 1.10 LBS Warranty: 2 Years

### **Details:**

Oil Pan Gasket

Year: 1993-2003 International DT408/DT466/DT530E HEUI/DT466E HEUI Engines application