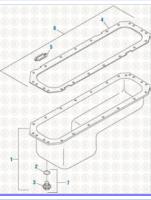

### **International Engine 2019**

Oil Pan - DT-466E / DT-530E (1993-1999 HEUI)

# **OIL PAN GASKET**

431277

| SKU    | OEM       | Image     | Description        | Quantity |
|--------|-----------|-----------|--------------------|----------|
| 431252 | 1826587C1 | PALITROUS | OIL PAN GASKET     | 1        |
| 431253 | 1816722C2 |           | OIL PICK-UP GASKET | 1        |