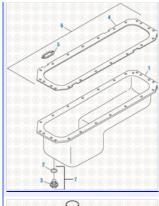

# **OIL PAN GASKET**

431277

**International Engine 2019** 

Oil Pan - DT-466 / DT-530 (1993-1997 PLN)

**International Engine 2019** 

Cylinder Block Components - DT-466 / DT-530 (1993-1997 PLN)

**International Engine 2019** 

Oil Pan - DT-466E / DT-530E (2000-2003)

**International Engine 2019** 

Rebuild Kit Breakdown - DT-466E / DT-530E (2000-2003)

Copyright © 2020 PAI Industries, Inc.
All rights reserved. All content is property of PAI Industries, Inc, and may not be reproduced or redistributed in any form.