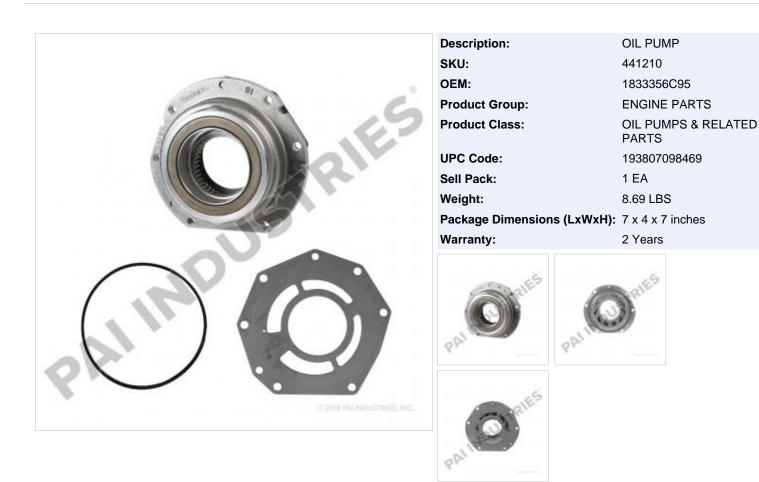

### **OIL PUMP**

## 441210

## **OIL PUMP**

### 441210

| Cross Reference: |                 |
|------------------|-----------------|
| Manufacturer     | OEM Number      |
| MACK             | 4333-1833356C95 |
| NAVISTAR         | 1833356         |
| NAVISTAR         | 1833356C91      |
| NAVISTAR         | 1833356C92      |
| NAVISTAR         | 1833356C93      |
| NAVISTAR         | 1833356C94      |
| NAVISTAR         | 1833356C95      |
| NAVISTAR         | 1833356C96      |
| NAVISTAR         | 1833356C97      |