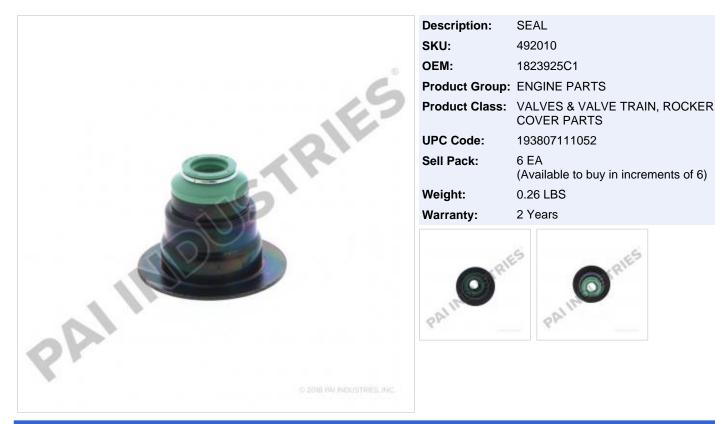

# SEAL

### 492010

#### **Details:**

Seal 3/8in Stem

Year: 1993-2003 International DT530E HEUI/DT466E HEUI/DT530 Engines application

Copyright © 2020 PAI Industries, Inc. All rights reserved. All content is property of PAI Industries, Inc, and may not be reproduced or redistributed in any form.

## 492010

| Cross Reference: |            |  |
|------------------|------------|--|
| Manufacturer     | OEM Number |  |
| NAVISTAR         | 1823925    |  |
| NAVISTAR         | 1823925C1  |  |

Copyright © 2020 PAI Industries, Inc. All rights reserved. All content is property of PAI Industries, Inc, and may not be reproduced or redistributed in any form.