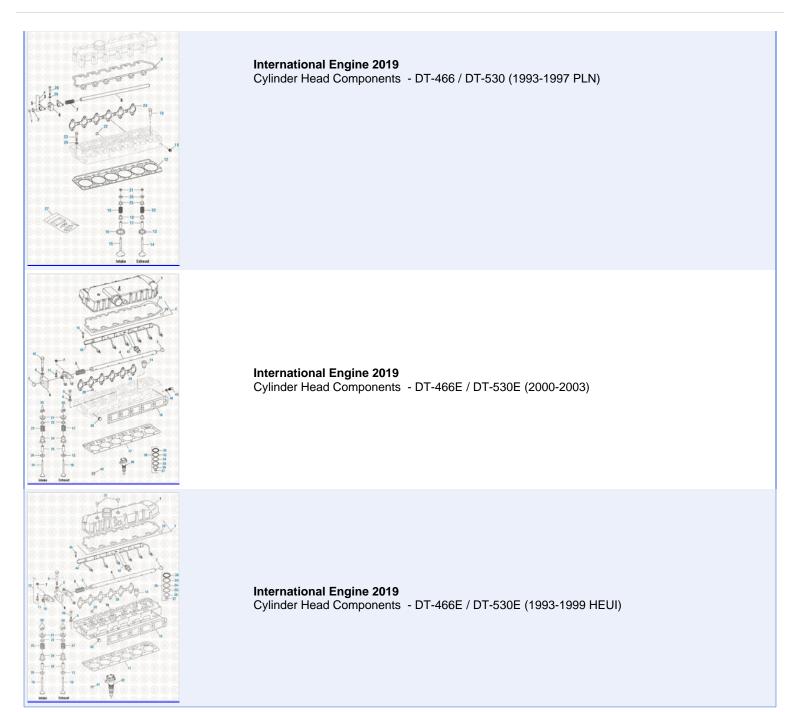

#### **Details:**

Seal 3/8in Stem

Year: 1993-2003 International DT530E HEUI/DT466E HEUI/DT530 Engines application

Copyright © 2020 PAI Industries, Inc. All rights reserved. All content is property of PAI Industries, Inc, and may not be reproduced or redistributed in any form.