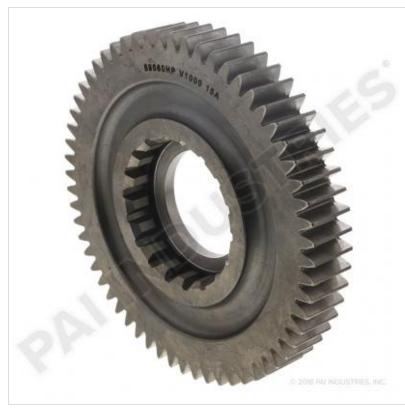

## **EF59560HP**

Description: HIGH PERFORMANCE

MAINSHAFT GEAR

**SKU:** EF59560HP **OEM:** 4303420

Product Group: TRANSMISSION
Product Class: GEARS, SHAFTS,

**CLUTCHES** 

**UPC Code:** 193807020026

 Sell Pack:
 1 EA

## **Details:**

High Performance Mainshaft Gear Fuller RTLO 14918, 16918 Transmission application

| Substitute: |           |          |          |                |
|-------------|-----------|----------|----------|----------------|
| SKU         | Sell Pack | Weight   | Warranty | Description    |
| EF59560     | 1         | 8.20 LBS | 1 Year   | MAINSHAFT GEAR |