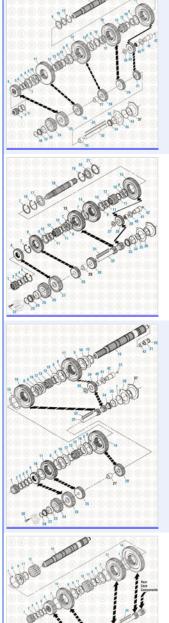

### **GTW-5999**

Drive Train 2016 Main Case Components - T2080, T2090 and T2100

Drive Train 2016 Main Case Components - Original Mainshaft Design - T2050

Drive Train 2016 Main Case Components - T2060 & T2070

Drive Train 2016 Main Case Components - T2060A

Copyright © 2020 PAI Industries, Inc. All rights reserved. All content is property of PAI Industries, Inc, and may not be reproduced or redistributed in any form.

#### **GTW-5999**

Drive Train 2016 Main Case Components - T2130 and T2180

Drive Train 2016 Main Case Components - Current Mainshaft Design - T2050

Drive Train 2016 Main Case Components - T2070 A & C

Drive Train 2016 Main Case Components - Long Rear Case, Multi-Speed Reverse, Rear Mounted Main Shifter - T2070 B & D