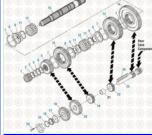

#### **GTW-5999**

Drive Train 2016 Main Case Components - T2130 and T2180

Drive Train 2016 Main Case Components - Current Mainshaft Design - T2050

Drive Train 2016 Main Case Components - T2070 A & C

Drive Train 2016 Main Case Components - Long Rear Case, Multi-Speed Reverse, Rear Mounted Main Shifter - T2070 B & D

## **GTW-5999**

Drive Train 2016 Main Case Components - T309L and T310

Drive Train 2016 Main Case Components - T2110 B and D

Drive Train 2016 Main Case Components - T313L and T318L

Drive Train 2016 Main Case Components - T310M