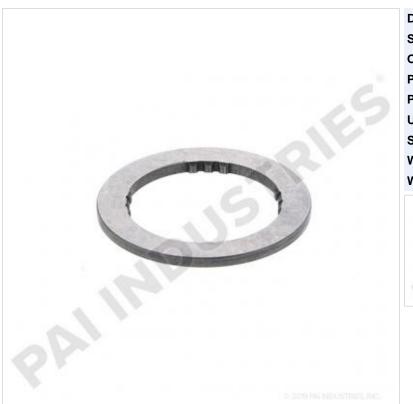

#### **GTW-5999**

| Description:   | THRUST WASHER           |  |
|----------------|-------------------------|--|
| SKU:           | GTW-5999                |  |
| OEM:           | 223KD241                |  |
| Product Group: | TRANSMISSION            |  |
| Product Class: | GEARS, SHAFTS, CLUTCHES |  |
| UPC Code:      | 193807236946            |  |
| Sell Pack:     | 1 EA                    |  |
| Weight:        | 0.13 LBS                |  |
| Warranty:      | 2 Years                 |  |

#### **Details:**

Mack T2050, T2060 / A, T2070 / A / B / C / D, T2080 / B, T2090, T2100, T2110B / D, T2130, T2180 T309L, T310 / M, T313L, T318L Application