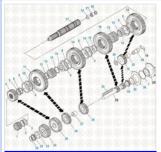

#### **GTW-5999**

Drive Train 2016 Main Case Components - T2130 and T2180

Drive Train 2016 Main Case Components - Current Mainshaft Design - T2050

Drive Train 2016 Main Case Components - T2070 A & C

Drive Train 2016 Main Case Components - Long Rear Case, Multi-Speed Reverse, Rear Mounted Main Shifter - T2070 B & D

## **GTW-5999**

Drive Train 2016 Main Case Components - T309L and T310

Drive Train 2016 Main Case Components - T2110 B and D

Drive Train 2016 Main Case Components - T313L and T318L

Drive Train 2016 Main Case Components - T310M