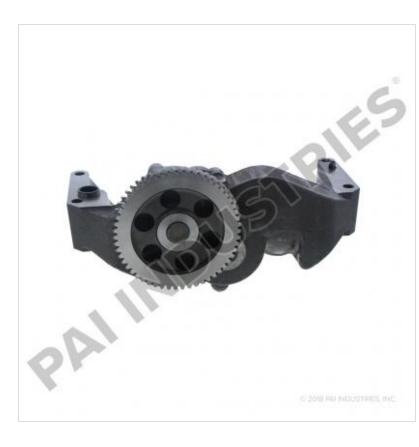

#### **LUBE PUMP**

### 641211

| Description:                | LUBE PUMP                    |
|-----------------------------|------------------------------|
| SKU:                        | 641211                       |
| OEM:                        | 23505886                     |
| Product Group:              | ENGINE PARTS                 |
| Product Class:              | OIL PUMPS & RELATED<br>PARTS |
| UPC Code:                   | 193807094560                 |
| Sell Pack:                  | 1 EA                         |
| Weight:                     | 21.85 LBS                    |
| Package Dimensions (LxWxH): | 15 x 8 x 7 inches            |
| Warranty:                   | 2 Years                      |

**Details:** 

Oil Pump Right side engine 12.7 liter **Detroit Diesel Series 60 application** 