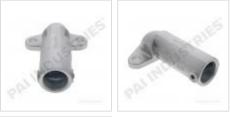

## **OIL PUMP REGULATOR**

## 641225

| Description:   | OIL PUMP REGULATOR        |
|----------------|---------------------------|
| SKU:           | 641225                    |
| OEM:           | 23512901                  |
| Product Group: | ENGINE PARTS              |
| Product Class: | OIL PUMPS & RELATED PARTS |
| UPC Code:      | 193807094720              |
| Sell Pack:     | 1 EA                      |
| Weight:        | 0.56 LBS                  |
| Warranty:      | 2 Years                   |

**Details:** 

Oil Pump Regulator assembly Liter application: 11, 12, 14 Detroit Diesel Series 60 application

| E-Catalog Pages: |                                                                                                |
|------------------|------------------------------------------------------------------------------------------------|
| Catalog Page     | Description                                                                                    |
|                  | <b>Detroit Diesel Engine 2019</b><br>Oil Pump Components - Series 60                           |
|                  | Water Pump, Thermostats and Oil Pump 2017<br>60 Series Oil Pump Regulator / Relief - Oil Pumps |