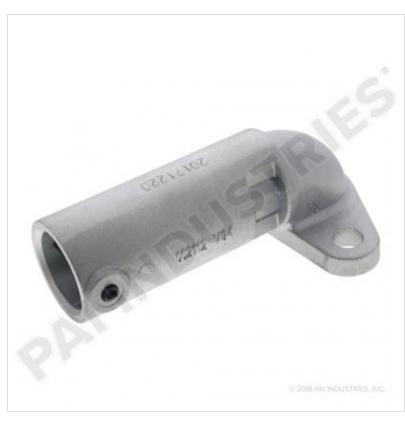

## **OIL PUMP REGULATOR**

## 641225

| Description:   | OIL PUMP REGULATOR        |
|----------------|---------------------------|
| SKU:           | 641225                    |
| OEM:           | 23512901                  |
| Product Group: | ENGINE PARTS              |
| Product Class: | OIL PUMPS & RELATED PARTS |
| UPC Code:      | 193807094720              |
| Sell Pack:     | 1 EA                      |
| Weight:        | 0.56 LBS                  |
| Warranty:      | 2 Years                   |

**Details:** 

Oil Pump Regulator assembly Liter application: 11, 12, 14 Detroit Diesel Series 60 application

| E-Catalog Pages: |                                                                                                |
|------------------|------------------------------------------------------------------------------------------------|
| Catalog Page     | Description                                                                                    |
|                  | <b>Detroit Diesel Engine 2019</b><br>Oil Pump Components - Series 60                           |
|                  | Water Pump, Thermostats and Oil Pump 2017<br>60 Series Oil Pump Regulator / Relief - Oil Pumps |