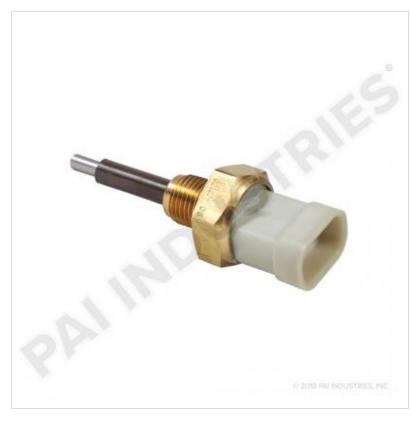

## **COOLANT SENSOR**

### 650648

**Description: COOLANT SENSOR** 

SKU: 650648 OEM: 23522855

**Product Group:** ENGINE PARTS

Product Class: ENGINE SENSORS, NON EGR-RELATED

**UPC Code:** 193807133924

Sell Pack: 1 EA Weight: 0.11 LBS 2 Years Warranty:

### **Details:**

Coolant Level Sensor Pin Connector: 2 Thread size: 3.30in Overall length: 9/16-18 **Detroit Diesel application** 

| E-Catalog Pages: |                                                    |  |
|------------------|----------------------------------------------------|--|
| Catalog Page     | Description                                        |  |
|                  |                                                    |  |
|                  | Detroit Diesel Engine 2019 Sensors - Miscellaneous |  |
|                  |                                                    |  |
|                  | Sensor Catalog 2019 Level Sensors - Sensor Catalog |  |