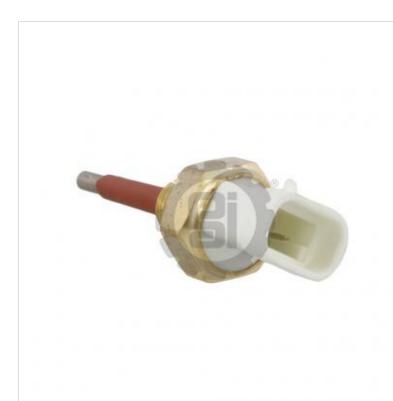

# **COOLANT SENSOR**

#### **Details:**

**Coolant Level Sensor** 2 Pin Connector Thread size: 1/4in NPT Overall length: 3.33in Detroit Diesel Series 60 application

| Catalog Page | Description                                           |  |
|--------------|-------------------------------------------------------|--|
|              | Detroit Diesel Engine 2019<br>Sensors - Miscellaneous |  |
|              |                                                       |  |
|              | Sensor Catalog 2019<br>Level Sensors - Sensor Catalog |  |