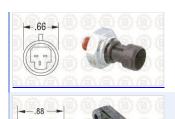

# PRESSURE SENSOR KIT

650683

**Sensor Catalog 2019** 

Pressure Sensors - Sensor Catalog

Sensor Catalog 2019

Differential Pressure Sensors - Sensor Catalog

| Cross Reference:         |             |  |  |  |
|--------------------------|-------------|--|--|--|
| Manufacturer             | OEM Number  |  |  |  |
| DETROIT DIESEL           | 23539639    |  |  |  |
| FREIGHTLINER TRUCK PARTS | DDE23539639 |  |  |  |