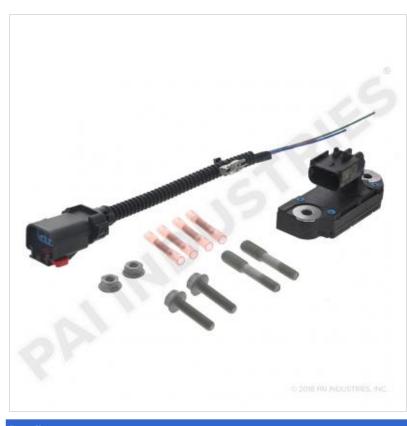

## PRESSURE SENSOR KIT

650683

**Description:** PRESSURE SENSOR KIT

SKU: 650683 OEM: 23539639

**Product Group:** ENGINE PARTS

Product Class: EGR & DPF SYSTEMS PARTS,

**INCLUDING SENSORS** 

**UPC Code:** 193807134488

### **Details:**

Differential Pressure Sensor kit Detroit Diesel DD15 application

| E- | Ca | Lait | Jy | гац | Je5. |
|----|----|------|----|-----|------|
|    |    |      |    |     |      |

**Catalog Page** 