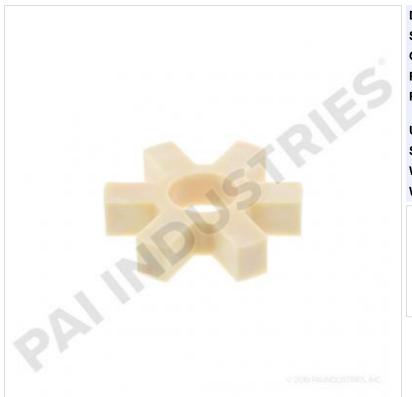

## **Details:**

**Drive Coupling** For pump 680350 Fuel Transfer pump 2.11in overall width **Detroit Diesel Series 60 application** 

| E-Catalog Pages: |                                                            |
|------------------|------------------------------------------------------------|
| Catalog Page     | Description                                                |
|                  | <b>Detroit Diesel Engine 2019</b><br>Fuel Pump - Series 60 |