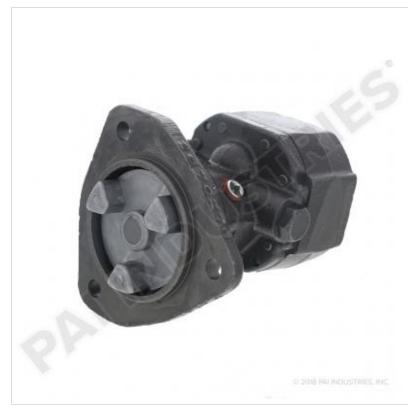

## **FUEL TRANSFER PUMP**

## 680350

**Description: FUEL TRANSFER PUMP** 

SKU: 680350 OEM: 23532981

**Product Group: ENGINE PARTS Product Class: FUEL TRANSFER & INJECTION PUMPS &** 

**PARTS** 

**UPC Code:** 193807060046

Sell Pack: 1 EA 5.55 LBS Weight:

### **Details:**

Fuel Transfer Pump Detroit Diesel Seires 60 application

| Substitute: |           |          |          |                    |
|-------------|-----------|----------|----------|--------------------|
| SKU         | Sell Pack | Weight   | Warranty | Description        |
| 680350E     | 1         | 6.70 LBS | 1 Year   | FUEL TRANSFER PUMP |