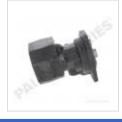

## **FUEL TRANSFER PUMP**

## 680350

**Description: FUEL TRANSFER PUMP** 

SKU: 680350 OEM: 23532981

**Product Group: ENGINE PARTS Product Class: FUEL TRANSFER & INJECTION PUMPS &** 

**PARTS** 

**UPC Code:** 193807060046

Sell Pack: 1 EA 5.55 LBS Weight:

### **Details:**

Fuel Transfer Pump Detroit Diesel Seires 60 application

| Substitute: |           |          |          |                    |
|-------------|-----------|----------|----------|--------------------|
| SKU         | Sell Pack | Weight   | Warranty | Description        |
| 680350E     | 1         | 6.70 LBS | 1 Year   | FUEL TRANSFER PUMP |