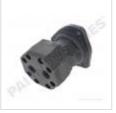

## **FUEL TRANSFER PUMP**

## 680350

**Description: FUEL TRANSFER PUMP** 

SKU: 680350 OEM: 23532981

**Product Group: ENGINE PARTS Product Class: FUEL TRANSFER & INJECTION PUMPS &** 

**PARTS** 

**UPC Code:** 193807060046

Sell Pack: 1 EA 5.55 LBS Weight:

### **Details:**

Fuel Transfer Pump Detroit Diesel Seires 60 application

| Substitute: |           |          |          |                    |
|-------------|-----------|----------|----------|--------------------|
| SKU         | Sell Pack | Weight   | Warranty | Description        |
| 680350E     | 1         | 6.70 LBS | 1 Year   | FUEL TRANSFER PUMP |