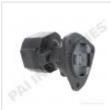

## **FUEL TRANSFER PUMP**

## 680350

**Description: FUEL TRANSFER PUMP** 

SKU: 680350 OEM: 23532981

**Product Group: ENGINE PARTS Product Class: FUEL TRANSFER & INJECTION PUMPS &** 

**PARTS** 

**UPC Code:** 193807060046

Sell Pack: 1 EA 5.55 LBS Weight:

### **Details:**

Fuel Transfer Pump Detroit Diesel Seires 60 application

| Substitute: |           |          |          |                    |
|-------------|-----------|----------|----------|--------------------|
| SKU         | Sell Pack | Weight   | Warranty | Description        |
| 680350E     | 1         | 6.70 LBS | 1 Year   | FUEL TRANSFER PUMP |